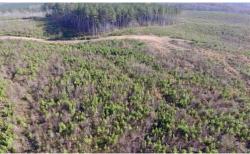

## WITHDRAWN

Great Hunting- Good Road Frontage- Creek

114.148 acres of recreational and hunting land for sale located in the south western part of Lunenburg County. There is great hunting on the property from turkey, whitetail deer to black bears. The young cut over is at a stage if you want to do some clearing for food plots or fields it could easily be done. The property has a nice level top and a great roll to it providing great views for the area. So if you're looking for a great hunting, recreational or investment property don't let this slip by. The property is located about 15 minutes from Kenbridge, 15 minutes from South Hill and about 30 minutes from Blackstone.