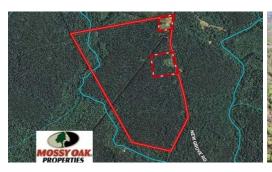

## 114 ACRES OF RECREATIONAL AND HUNTING LAND FOR SALE IN LUNENBURG COUNTY VA!

## WITHDRAWN

Great Hunting- Good Road Frontage- Creek

114.148 acres of recreational and hunting land for sale located in the south western part of Lunenburg County. There is great hunting on the property from turkey, whitetail deer to black bears. The young cut over is at a stage if you want to do some clearing for food plots or fields it could easily be done. The property has a nice level top and a great roll to it providing great views for the area. So if you're looking for a great hunting, recreational or investment property don't let this slip by. The property is located about 15 minutes from Kenbridge, 15 minutes from South Hill and about 30 minutes from Blackstone.

## **MORE DETAILS**

Address:

Off New Grove Rd Kenbridge, VA 23944

Acreage: 114.0 acres

County: Lunenburg

**MOPLS ID: 55665** 

**GPS Location:** 

36.844700 x -78.228300