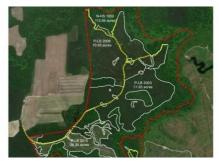

## ACTIVE

Fantastic Turn Key Hunting, Timber, and Residential property! Perfect for your next investment and also the perfect getaway! With 70 acres of 12 year old planted pine, 61.8 acres of 17 year old planted pine, 29.3 acres of 5 year old planted pine, and 112 acres of Hardwood swamp, this is a perfect investment with money growing right in front of you! Great place to hunt and escape the chaos of life while you wait on your investment to be cashed in!

302+/- acres of Hunting and Timberland for Sale in Sussex County VA! This is about as ready to go as possible! This property is already in prime position to get a solid harvest income several times within the next 5-10 years! As you can see from the staggered timber ages, this property is set up for a new timber harvest to be possible every 5-10 years and then replant after harvest to keep the cycle going. While you wait on the timber markets to rise and the trees to mature you can spend your time getting lost in the beautiful woods while listening to turkeys gobble and bucks fighting! All you need to do is take a short walk to find tons of big buck rubs and trails and turkey scratchings all throughout the property! Suddenly the thought of hunting every day for the next 5 years until it's time to cut the next section of timber sounds fantastic doesn't it!?