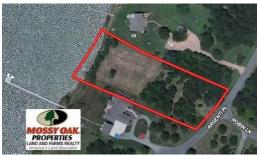

## SOLD

1.47 acre Building lot - Waterfront - Beach - Neighborhood

1.47AC Waterfront building lot located off Nandua Creek, in Accomack Co. This unique lot is comprised of mature trees with an open clearing along the waters edge. The entryway leads through the pines and offers a natural privacy buffer from the surrounding homes, with the remainder of the parcel cleared and level. The sandy shoreline is approximately 175ft of water frontage with a MLW of 3.

## **MORE DETAILS**

Address:

Off of Argenti Place Painter, VA 23420

Acreage: 1.5 acres

County: Accomack

**MOPLS ID:** 55157

**GPS Location:** 

37.623400 x -75.852700