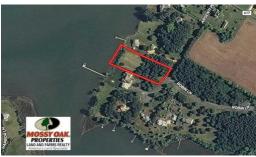

## SOLD

1.47 acre Building lot - Waterfront - Beach - Neighborhood

1.47AC Waterfront building lot located off Nandua Creek, in Accomack Co. This unique lot is comprised of mature trees with an open clearing along the waters edge. The entryway leads through the pines and offers a natural privacy buffer from the surrounding homes, with the remainder of the parcel cleared and level. The sandy shoreline is approximately 175ft of water frontage with a MLW of 3.

This neighborhood is surrounded by Nandua Creek and Boggs Gut, within less than 10 nautical miles from the Chesapeake Bay! Nature abounds and the views are breathtaking! Casablanca is a well-established bay front community, just minutes from Pungoteaque and RT 13! The original survey, septic and CCRs are available upon request. Dont miss out on this opportunity to build your dream home in this prime and centrally located area of the Eastern Shore! Type AE flood insurance required.