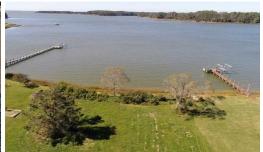

## SOLD

1.47 acre Building lot - Waterfront - Beach - Neighborhood

1.47AC Waterfront building lot located off Nandua Creek, in Accomack Co. This unique lot is comprised of mature trees with an open clearing along the waters edge. The entryway leads through the pines and offers a natural privacy buffer from the surrounding homes, with the remainder of the parcel cleared and level. The sandy shoreline is approximately 175ft of water frontage with a MLW of 3.

This neighborhood is surrounded by Nandua Creek and Boggs Gut, within less than 10 nautical miles from the Chesapeake Bay! Nature abounds and the views are breathtaking! Casablanca is a well-established bay front community, just minutes from Pungoteaque and RT 13! The original survey, septic and CCRs are available upon request. Dont miss out on this opportunity to build your dream home in this prime and centrally located area of the Eastern Shore! Type AE flood insurance required.