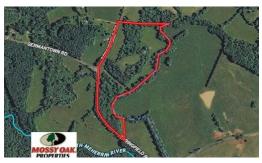

## SOLD

Beautiful views - country setting - good road frontage

30.79 acres of recreational and hunting land located in the beautiful country setting of Lunenburg County. The property has ample road frontage for side to side privacy. Leadbetter Creek is the eastern line and the property has approximately 2300 ft of creek frontage. It has all mature trees with a hardwood and softwood mix providing great food source for the wildlife and there are some old fields providing cover and browsing areas for the wildlife. The land is one of the county's highest points of approximately 450' above sea level and overlooks green pastures from the adjoining property and creating some beautiful views. So if you are looking for that beautiful getaway for recreational purposes or a beautiful place to build a home don't let this pass by.

## **MORE DETAILS**

Address:

Off Springfield Rd Meherrin, VA 23954

Acreage: 30.8 acres

County: Lunenburg

**MOPLS ID:** 54861

**GPS Location:** 

37.023500 x -78.362000