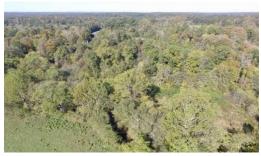

## SOLD

Beautiful views - country setting - good road frontage

30.79 acres of recreational and hunting land located in the beautiful country setting of Lunenburg County. The property has ample road frontage for side to side privacy. Leadbetter Creek is the eastern line and the property has approximately 2300 ft of creek frontage. It has all mature trees with a hardwood and softwood mix providing great food source for the wildlife and there are some old fields providing cover and browsing areas for the wildlife. The land is one of the county's highest points of approximately 450' above sea level and overlooks green pastures from the adjoining property and creating some beautiful views. So if you are looking for that beautiful getaway for recreational purposes or a beautiful place to build a home don't let this pass by.