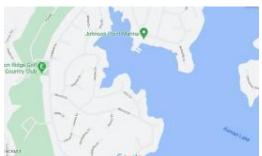

## **SOLD**

This lot is ready to build your dream home on and create the perfect escape to enjoy the lake, golf, and all the neighborhood amenities. Lot is a short distance from Johnson Point Marina with access to the very desirable Auman Lake, and about one half miles from the first tee at Beacon Ridge CC. This lot is wooded and gently sloping, look in photos and documents for the approved building plan. Seven Lakes West is a 3000 acre plus planned unit community. Amenities include a 1000 acre spring fed private lake, LARGE SWIMMING POOL, walking trail, tennis courts, playgrounds and marina. Seven Lakes West is west of Pinehurst. There is an 18 hole golf course within the gates of Seven Lakes West. Beacon Ridge Country Club is available for private membership and is open to the public for daily play.

## **MORE DETAILS**

Address:

115 Simmons Drive West End, NC 27376

Acreage: 0.5 acres

County: Moore

**GPS Location:** 

35.255852 x -79.606379

**PRICE: \$44,250**