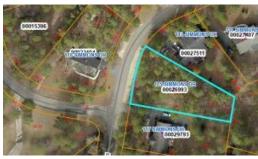

## 115 SIMMONS DRIVE, WEST END, MOORE

## **SOLD**

This lot is ready to build your dream home on and create the perfect escape to enjoy the lake, golf, and all the neighborhood amenities. Lot is a short distance from Johnson Point Marina with access to the very desirable Auman Lake, and about one half miles from the first tee at Beacon Ridge CC. This lot is wooded and gently sloping, look in photos and documents for the approved building plan. Seven Lakes West is a 3000 acre plus planned unit community. Amenities include a 1000 acre spring fed private lake, LARGE SWIMMING POOL, walking trail, tennis courts, playgrounds and marina. Seven Lakes West is west of Pinehurst. There is an 18 hole golf course within the gates of Seven Lakes West. Beacon Ridge Country Club is available for private membership and is open to the public for daily play.

## **MORE DETAILS**

Address:

115 Simmons Drive West End, NC 27376

Acreage: 0.5 acres

County: Moore

**GPS Location:** 

35.255852 x -79.606379

**PRICE: \$44,250**