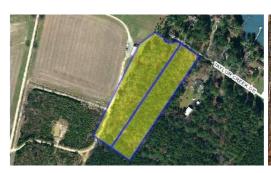

## LOT12613 TAYLOR CREEK DR, PUNGOTEAGUE, ACCOMACK

## **SOLD**

OWNER FINANCING AVAILABLE for 15% down (\$12,000) Broadband Available! Beautiful private shell road lead to tranquil dead end where lots are located. Water access is directly across from property at dead end. Lots are mostly wooded with a few clearings for access. New septic for 3 bedroom house already installed on Lot 13, approval letter on file. Two lots included in 80K price. This property is part of Taylor creek subdivision with minimal restrictions and covenants, basically to maintain road. Bylaws are attached in reports.10 minutes drive ( or 2 minutes by water directly across creek) from Eastern Shore Yacht and Country Club ( Pool, Golf, Camps, Dining, Bar, Marina). Two side by side lots are being sold as one property. Owner financing 12,000 down-7 year term- 2.5% over prime.

## **MORE DETAILS**

Address:

Lot12&13 TAYLOR CREEK DR PUNGOTEAGUE, VA 23422

Acreage: 6.7 acres

County: Accomack

**GPS Location:** 

37.652325 x -75.824567

PRICE: \$80,000