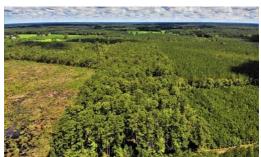

## **SOLD**

Beautiful mature timber on this great and affordable property! Hunting and camping getaway potential in this quiet countryside area of southern VA!

10 acres of Recreational land and Timber for sale in Suffolk County VA! Hunting, camping, shooting, etc.! The options are all here in this quiet area of Suffolk VA! Beautiful timber stand of natural pines with some hardwood mixed in adding color and wildlife forage and habitat! This property consist of nearly 350 feet of road frontage and some clearly defined property lines as the neighboring owners have had timber harvests surrounding the property helping to trace the shape of this great property!

With the recent cutovers surrounding this property you can just imagine the amount of wildlife pouring into this are as the new bedding areas within the thickets gets larger and larger! Since this 10 acres is some of the only mature timber in the immediate area it will naturally be the transition hot spot for all your white-tailed deer as they come into this mature timber to feed and look for does during the rut. If you're looking for more hunting or fishing opportunities, then you can go south to NC or point in any direction and start looking and you'll find outdoor opportunities everywhere! If you choose to go south to NC then go to www.ncwildlife.org and look at their game lands and boat ramp maps and you'll see that you are within minutes of multiple outdoor opportunities in this game-rich environment! Likewise you can look at the Virginia Department of Game and Inland Fisheries website to find other public outdoor opportunities. -https://dwr.virginia.gov/