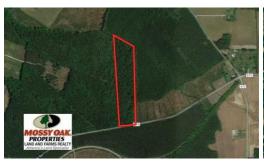

## **SOLD**

Beautiful mature timber on this great and affordable property! Hunting and camping getaway potential in this quiet countryside area of southern VA!

10 acres of Recreational land and Timber for sale in Suffolk County VA! Hunting, camping, shooting, etc.! The options are all here in this quiet area of Suffolk VA! Beautiful timber stand of natural pines with some hardwood mixed in adding color and wildlife forage and habitat! This property consist of nearly 350 feet of road frontage and some clearly defined property lines as the neighboring owners have had timber harvests surrounding the property helping to trace the shape of this great property!

## **MORE DETAILS**

Address:

Off Cypress Chapel Road Suffolk, VA 23438

Acreage: 10.0 acres

County: Suffolk

**MOPLS ID: 54089** 

**GPS Location:** 

36.618400 x -76.631600