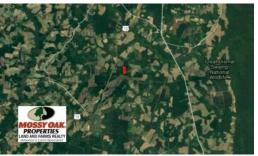

Hunting, farming, and quiet country living are at the heart of Suffolk County life! Full of History and yet very calm and quiet to help the daily pressures of the world fall off your shoulders as you step out on your new back porch and take in the sounds of nature! Nestled in the small farming community of Whaley, you can be in the city of Suffolk VA within less then 15 minutes to grab some breakfast after your morning hunt! You can head east to Norfolk and Chesapeake VA-within less then an hour and the best part is you're less then an hour and a half from the beach! Here you can stay away from the hustle and bustle for your next outdoor adventure!

## **MORE DETAILS**

Address:

Off Cypress Chapel Road Suffolk, VA 23438

Acreage: 10.0 acres

County: Suffolk

**MOPLS ID: 54089** 

**GPS Location:** 

36.618400 x -76.631600