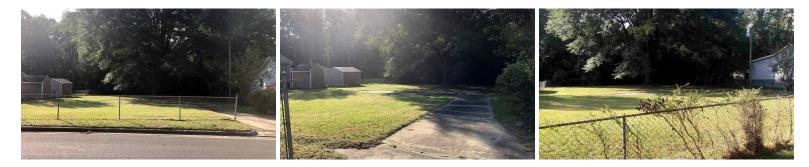

## SOLD

Vacant city lot in established neighborhood. Front of lot is cleared and rear is wooded. Convenient to Downtown Durham, I-85 and Highway 70. Property conveys "As Is". It is a court ordered sale. The current bid is \$102,900.00 (\*as of 2/2/2022\*). Clerk of Superior Courts; Special Proceedings File #21 -SP-354. The last day to upset bid is 2/14/2022. Minimum amount of next upset bid \$108,045.00 with a minimum deposit of \$5,402.25.