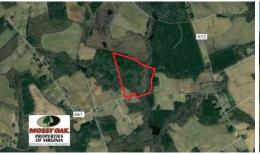

#### **ACTIVE**

50 acres - 2 acre home site - 48 acres clear cut - Animals or Re-plant

50 acres in Western Suffolk! This parcel (LOT 6) is located off Southwestern Blvd. The land has recently been clear cut in 2019 minus the remaining hardwoods along the wetland stream border. The stream bisects the property just beyond the approximate 2 acres that are cleared and ready for a future home. This 2 acre section sits on high ground just off the roadside and has a perc site for a conventional system. The back portion behind the stream has a gently rolling topography. The parcel is ready to re-plant for a future investment, establish a home, or prep the land for your farm animals!