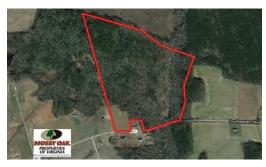

#### **ACTIVE**

50 acres - 2 acre home site - 48 acres clear cut - Animals or Re-plant

50 acres in Western Suffolk! This parcel (LOT 6) is located off Southwestern Blvd. The land has recently been clear cut in 2019 minus the remaining hardwoods along the wetland stream border. The stream bisects the property just beyond the approximate 2 acres that are cleared and ready for a future home. This 2 acre section sits on high ground just off the roadside and has a perc site for a conventional system. The back portion behind the stream has a gently rolling topography. The parcel is ready to re-plant for a future investment, establish a home, or prep the land for your farm animals!