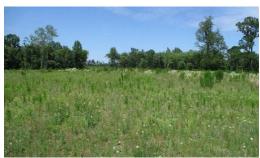

#### **ACTIVE**

50 acres - 2 acre home site - 48 acres clear cut - Animals or Re-plant

50 acres in Western Suffolk! This parcel (LOT 6) is located off Southwestern Blvd. The land has recently been clear cut in 2019 minus the remaining hardwoods along the wetland stream border. The stream bisects the property just beyond the approximate 2 acres that are cleared and ready for a future home. This 2 acre section sits on high ground just off the roadside and has a perc site for a conventional system. The back portion behind the stream has a gently rolling topography. The parcel is ready to re-plant for a future investment, establish a home, or prep the land for your farm animals!