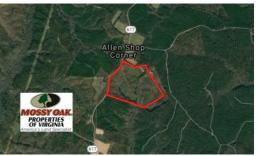

#### SOLD

98 Acre Timber Investment - Stream Hunting

98 acres in King and Queen Co. VA! This acreage lies off Rt 617, Carltons Corner Rd. in the heart of the county. This parcel, aka the WH Holmes tract, contains mostly re-planted loblolly pines that are 9 years in age and some remaining native hardwoods.

This parcel is a natural habitat for a variety of wildlife, and hunting possibilities are favorable with a local club retaining the current lease. The lot has a slightly irregular shape, as the western boundary line borders and follows a tributary of Courthouse Creek. A small stream off this tributary bisects the land toward the front portion of the parcel. The frontage off Rt. 617 is just over 400ft with a utility easement that parallels the road.

#### Address:

Off Carltons Corner Rd Stevensville, VA 23161

Acreage: 98.0 acres

County: King and Queen

**MOPLS ID:** 51588

**GPS Location:** 

37.704200 x -76.845500

PRICE: \$249,900