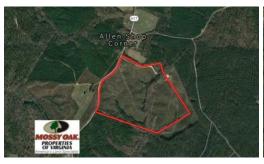

#### SOLD

98 Acre Timber Investment - Stream Hunting

98 acres in King and Queen Co. VA! This acreage lies off Rt 617, Carltons Corner Rd. in the heart of the county. This parcel, aka the WH Holmes tract, contains mostly re-planted loblolly pines that are 9 years in age and some remaining native hardwoods.

This parcel is a natural habitat for a variety of wildlife, and hunting possibilities are favorable with a local club retaining the current lease. The lot has a slightly irregular shape, as the western boundary line borders and follows a tributary of Courthouse Creek. A small stream off this tributary bisects the land toward the front portion of the parcel. The frontage off Rt. 617 is just over 400ft with a utility easement that parallels the road.

#### Address:

Off Carltons Corner Rd Stevensville, VA 23161

Acreage: 98.0 acres

County: King and Queen

**MOPLS ID:** 51588

**GPS Location:** 

37.704200 x -76.845500

PRICE: \$249,900