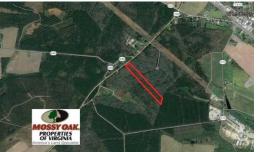

Centrally located between Hampton Roads and the Richmond/Petersburg area, this property is located on Rt. 258 just minutes off Rt. 460. It is a short trip to the eastern beaches or west to the Civil War trails and historical sites.