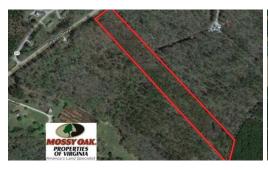

## **EXPIRED**

REDUCED! 10 Acres - Residential Building Site - Municipal Water and Sewer Hookups Available

10.63 acres. This unique property lies in Isle of Wight Co., and within the corporate limits of Windsor. The possibilities are endless: residential, agriculture or recreational. Bring your ATV's or camping gear. If you and your family are looking for a home site, this spot has it. Municipal water and sewer are available, as well as a gravel access area. The property lies within the desirable Windsor school district and along its bus route.

## **MORE DETAILS**

Address:

Off Walters Highway Windsor VA 23487

Windsor, VA 23487

Acreage: 10.6 acres

County: Isle of Wight

**MOPLS ID:** 45767

**GPS Location:** 