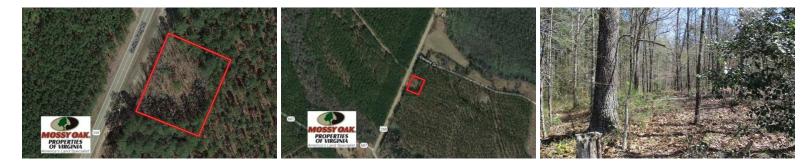

#### SOLD

1 Acre Building Lot - Affordable - Convenient Location

1 AC Lot-in Southampton County VA. This residential building lot lies outside the city of Franklin and just miles from the NC border, conveniently located for those that may need to travel between VA and NC along Rt. 258. Minutes from rt. 58 and the rest of the Hampton Roads area. This roadside parcel contains hardwoods and can be easily cleared or thinned for your future homesite. Soils are favorable for the possibility of a conventional gravity flow septic system, as the lot sits on one of the highest areas of the surrounding lands. Utilities are available at the road, and directly in front of parcel. The property is surrounded by woodlands and wildlife with a vast private tract on all sides. This area is just above the confluence of the Blackwater and Nottoway River with easy access to the Chowan.

## **MORE DETAILS**

**Address:** Off Smiths Ferry Rd Franklin, VA 23851

Acreage: 1.0 acres

County: Southampton

MOPLS ID: 50562

**GPS Location:** 36.582600 x -76.938400