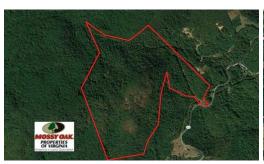

# 151 ACRES OF HUNTING AND DEVELOPMENT LAND IN BEDFORD COUNTY VA!

#### **EXPIRED**

360 Degree Mountain Top Views from Weaver Knob - Borders Over 1700 Acre Water Authority Sanctuary - Subdivided Into 15 Tracts For Possible Future Development

This 151-acre property located off Jeters Chapel Road in Bedford County Virginia contains many unique features and would be the perfect Blue Ridge property to build your secluded mountain dream home or to build your next mountaintop development project.

The peak of Weaver Knob is contained on this property and is identified by a U.S. Coast & Geodetic Survey marker on a rock at the peak where elevation reaches approximately 2600 feet. From this vantage point on the property you have 360-degree views and there is also a campsite with an old stone fire ring. To the southeast you can see all the way to Smith Mountain and there are some amazing views of the rolling farmland, pastures, woodlots and Smith Mountain Lake. To the north and south you have Blue Ridge Mountain Views and to the west there are spectacular views over to Stuarts Knob.

Another unique feature that lies on the western border of this property is over 1700 acres of Western Virginia Water Authority land. This land surrounds the Beaverdam Creek and Falling Creek Reservoirs and allows no public access for recreation, so you will have a 1700-acre sanctuary bordering you that has no hunting pressure and has plenty of food and water to hold wildlife. There is plenty of deer and turkey sign that shows they migrate from the Water Authority land to the 151 acres, and there are several open areas on the western edge of the property that would be perfect areas to hang some tree stands and could be turned into food plots to entice deer, bear and turkey off the Water Authority land and into your sites. Having the Water Authority land to the west will also insure that no one will build in your backyard, so you will always have an unspoiled mountain view.

This 151 acres contains multiple building sites throughout so you can pick the perfect place to build your home with a view and there are well maintained access roads to get you to all corners of the property. Another unique feature of this property is that it has been subdivided into 15 different lots ranging from 3 to 25 acres. This property subdivision allows for easier development if you are looking for a mountain development project or will allow for investment income by selling separate lots in the future.