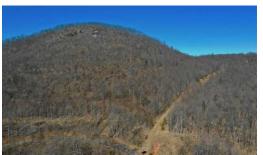

The peak of Weaver Knob is contained on this property and is identified by a U.S. Coast & Geodetic Survey marker on a rock at the peak where elevation reaches approximately 2600 feet. From this vantage point on the property you have 360-degree views and there is also a campsite with an old stone fire ring. To the southeast you can see all the way to Smith Mountain and there are some amazing views of the rolling farmland, pastures, woodlots and Smith Mountain Lake. To the north and south you have Blue Ridge Mountain Views and to the west there are spectacular views over to Stuarts Knob.