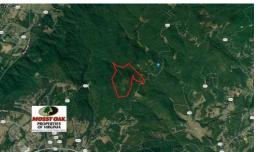

# 151 ACRES OF HUNTING AND DEVELOPMENT LAND IN BEDFORD COUNTY VA!

#### **EXPIRED**

360 Degree Mountain Top Views from Weaver Knob - Borders Over 1700 Acre Water Authority Sanctuary - Subdivided Into 15 Tracts For Possible Future Development

This 151-acre property located off Jeters Chapel Road in Bedford County Virginia contains many unique features and would be the perfect Blue Ridge property to build your secluded mountain dream home or to build your next mountaintop development project.

Another unique feature that lies on the western border of this property is over 1700 acres of Western Virginia Water Authority land. This land surrounds the Beaverdam Creek and Falling Creek Reservoirs and allows no public access for recreation, so you will have a 1700-acre sanctuary bordering you that has no hunting pressure and has plenty of food and water to hold wildlife. There is plenty of deer and turkey sign that shows they migrate from the Water Authority land to the 151 acres, and there are several open areas on the western edge of the property that would be perfect areas to hang some tree stands and could be turned into food plots to entice deer, bear and turkey off the Water Authority land and into your sites. Having the Water Authority land to the west will also insure that no one will build in your backyard, so you will always have an unspoiled mountain view.