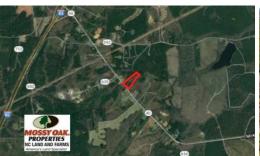

This property is located right off of McKenney Highway just a mile from I-85. Perfect location to build your dream home out in the peaceful county of Dinwiddie, be sure to check out this property. Such close proximity to I-85 makes commuting to work, shopping, and social outings convenient while allowing you to be in a peaceful location away from the fast living of city life.

Perhaps one of the best parts about living out here is the proximity to either side of the state. Want to spend the weekend in the mountains? You can see the Blue Ridge Mountains in less than two hours (https://www.visitroanokeva.com/region/blue-ridge-mountains/). Prefer to spend a few days on the oceanfront? You can also be in Virginia Beach in just two hours (https://www.visitvirginiabeach.com/). The state of Virginia has so much to offer and this property will help you to enjoy all of it! From this property you can be to I-85 in a couple minutes, I-95 in 15 minutes, Colonial Heights in 30 minutes (https://www.richmondgov.com/).

For a birds eye view of the property visit our MapRight mapping system. Simply copy and paste this link into your browser (https://mapright.com/ranching/maps/80007082bad26cc231f361715afcf005/share). Click around and change the base layers to view shaded relief or hydrology maps of the area.