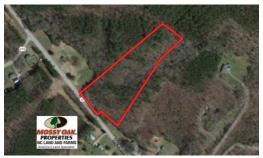

10.33 acres of hunting land for sale in Dinwiddie County VA! This has your name all over it! Looking for a hunting property? Check! How about a home-site in this gun friendly county in rural VA? Check! What about a place where you can actually sight in your hunting rifle for a change? No more missed deer!!! Check!! Property in Dinwiddie VA that has access to timber and hunting opportunities doesn't come available all that often, and when it does it usually doesn't stay for sale long. Clearly people understand the value of land in this area of the state!

The beautiful tract of land is fully timbered with 20+-year-old mixed timber. A small creek runs through the property providing a natural wildlife travel corridor. Upon a walk through the property, countless Buck rubs were observed and plenty of wildlife bedding and feeding habitat all throughout this beautiful piece! Earlier this Fall, a gorgeous 130+ inch 11 point buck was killed less then 1/4 mile from this property along the same creek bed that runs through this property! Clearly, this property has the potential for some trophy whitetails!

With 250+ feet of road frontage you should easily be able to secure access onto the property off HWY 40. Potential for a new home site and even a small mini-farm is possible for you in this location which a little imagination and vision!

## **MORE DETAILS**

Address:

Off 12019 McKenney Hwy McKenney, VA 23872

Acreage: 10.3 acres

County: Dinwiddie

**MOPLS ID:** 48468

**GPS Location:** 

36.964200 x -77.675900