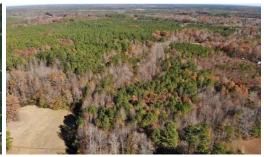

The beautiful tract of land is fully timbered with 20+-year-old mixed timber. A small creek runs through the property providing a natural wildlife travel corridor. Upon a walk through the property, countless Buck rubs were observed and plenty of wildlife bedding and feeding habitat all throughout this beautiful piece! Earlier this Fall, a gorgeous 130+ inch 11 point buck was killed less then 1/4 mile from this property along the same creek bed that runs through this property! Clearly, this property has the potential for some trophy whitetails!