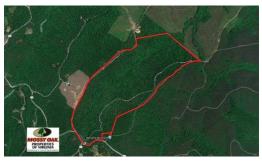

#### SOLD

Secluded Property with Blue Ridge Views - Great Hardwood Timber and Trails Throughout - Minutes from Smith Mountain and Leesville Lakes

This 193-acre tract located in Lakewood Subdivision just south of Huddleston, Virginia would be perfect for a Sportsmans getaway or for building a quiet country home with a view. This property is comprised of two parcels and contains approximately 1 mile of road frontage on Carters Mill Rd. and Shawnee Ridge Dr. There is a well-maintained trail system that runs through the center of the property that provides access all the way to the back border and to the dirt road boundary on the east side of the property. These roads and trails make this property easily accessible for hanging stands and collecting your harvest in the Fall or for chasing that Ole Tom in the Spring. The property was select timbered about 25 years ago which has allowed the abundant oaks and hickories that remain on the property to thrive. These mast crop trees provide a great food source for all wildlife on the property. The select cut has also allowed some understory to grow up and now provides great cover and browse, and the stream that runs through the middle of this property provides that last crucial water component for holding wildlife. If you are looking for a new hunting property to pursue your obsession this one has everything you need for your next outdoor adventure.

If you have been looking for a quiet secluded property to build a home this property would be perfect for that as well. Along with the road frontage and access trails there is overhead electric available for a build. There are great views of the Blue Ridge Mountains to the West and Northwest of this property and there are several areas that would allow for these views to be seen. This property is located in a very secluded area, but the towns of Altavista, Moneta, and Bedford are within a 30-minute drive and provide all the amenities that you would need.

### Address:

1638 Shawnee Ridge Drive Huddleston, VA 24104

Acreage: 193.5 acres

County: Bedford

**MOPLS ID:** 47543

**GPS Location:** 

37.108300 x -79.458900

PRICE: \$300,000