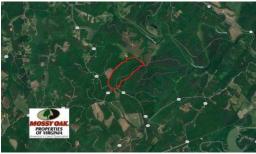

#### SOLD

Secluded Property with Blue Ridge Views - Great Hardwood Timber and Trails Throughout - Minutes from Smith Mountain and Leesville Lakes

This 193-acre tract located in Lakewood Subdivision just south of Huddleston, Virginia would be perfect for a Sportsmans getaway or for building a quiet country home with a view. This property is comprised of two parcels and contains approximately 1 mile of road frontage on Carters Mill Rd. and Shawnee Ridge Dr. There is a well-maintained trail system that runs through the center of the property that provides access all the way to the back border and to the dirt road boundary on the east side of the property. These roads and trails make this property easily accessible for hanging stands and collecting your harvest in the Fall or for chasing that Ole Tom in the Spring. The property was select timbered about 25 years ago which has allowed the abundant oaks and hickories that remain on the property to thrive. These mast crop trees provide a great food source for all wildlife on the property. The select cut has also allowed some understory to grow up and now provides great cover and browse, and the stream that runs through the middle of this property provides that last crucial water component for holding wildlife. If you are looking for a new hunting property to pursue your obsession this one has everything you need for your next outdoor adventure.

### Address:

1638 Shawnee Ridge Drive Huddleston, VA 24104

Acreage: 193.5 acres

County: Bedford

**MOPLS ID:** 47543

**GPS Location:** 

37.108300 x -79.458900

PRICE: \$300,000