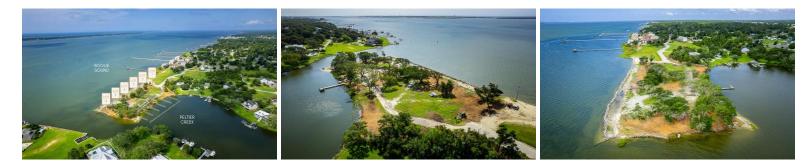

## ACTIVE

Build your coastal dream home in the newly developing, private subdivision, of Peltier Point on Bogue Sound each lot will have a deeded pier on the back waterside! This lot will have a private deep water dock on Peltier Creek dedicated for this lot. It will be easier than ever to access the ICW! This lot has a BUA allowance of 2,400 square feet, with a maximum building height of 50'. Sea walls will be installed by the developer on Bogue Sound and on Peltier Creek, in addition, this subdivision will be gated for maximum privacy and security.

## **MORE DETAILS**

Address: 4709 Shore Drive Morehead City, NC 28557

Acreage: 0.2 acres

County: Carteret

**GPS Location:** 34.725609 x -76.781660