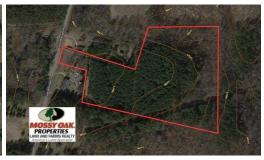

## SOLD

This tract features mature timber, plenty of elbow room, homesite potential, and affordability. Check out this easily accessible tract located in Kittrell!

15 Acres +/- of Timber and Residential Land For Sale in Franklin County NC! There is roughly 150 feet +/- of road frontage on Julie McKnight Road. The property is primarily pines but there are some hardwood trees (see photo gallery) in pockets throughout the property. According to MapRight map, none of the property is designated wetlands or encompassed by the 100 or 500 year flood plane. There is also a small portion of the property that is dissected by a powerline.

## **MORE DETAILS**

Address:

Off Julie McKnight Road Kittrell, NC 27544

Acreage: 15.0 acres

County: Franklin

**MOPLS ID:** 56573

**GPS Location:** 

36.189400 x -78.395800