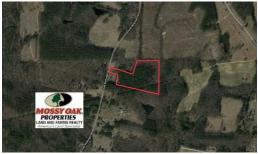

## SOLD

This tract features mature timber, plenty of elbow room, homesite potential, and affordability. Check out this easily accessible tract located in Kittrell!

15 Acres +/- of Timber and Residential Land For Sale in Franklin County NC! There is roughly 150 feet +/- of road frontage on Julie McKnight Road. The property is primarily pines but there are some hardwood trees (see photo gallery) in pockets throughout the property. According to MapRight map, none of the property is designated wetlands or encompassed by the 100 or 500 year flood plane. There is also a small portion of the property that is dissected by a powerline.

## **MORE DETAILS**

Address:

Off Julie McKnight Road Kittrell, NC 27544

Acreage: 15.0 acres

County: Franklin

**MOPLS ID:** 56573

**GPS Location:** 

36.189400 x -78.395800