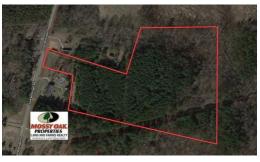

## SOLD

This tract features mature timber, plenty of elbow room, homesite potential, and affordability. Check out this easily accessible tract located in Kittrell!

15 Acres +/- of Timber and Residential Land For Sale in Franklin County NC! There is roughly 150 feet +/- of road frontage on Julie McKnight Road. The property is primarily pines but there are some hardwood trees (see photo gallery) in pockets throughout the property. According to MapRight map, none of the property is designated wetlands or encompassed by the 100 or 500 year flood plane. There is also a small portion of the property that is dissected by a powerline.

## **MORE DETAILS**

Address:

Off Julie McKnight Road Kittrell, NC 27544

Acreage: 15.0 acres

County: Franklin

**MOPLS ID:** 56573

**GPS Location:** 

36.189400 x -78.395800