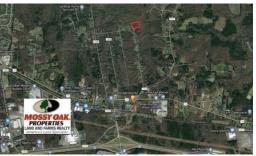

From the property you are 7 minutes from Mebane (https://www.cityofmebane.com), just over one hour from Greensboro (https://www.greensboro-nc.gov), 20 minutes from Burlington (https://www.burlingtonnc.gov), and 15 minutes from Hillsborough (https://visithillsboroughnc.com).