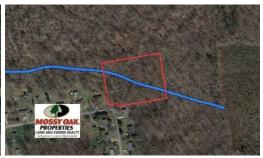

## **SOLD**

Searching for an affordable lot to build your home?! Then take a look at this easily accessible lot located just outside of Mebane in Orange County!

3.01 Acres of Residential Land For Sale in Orange County NC! The tract is all wooded and is on the corner of Lancaster and Paylor Street. There is a creek that dissects the property (see photo gallery). This tract would make a fantastic homesite that is easily accessible for a number of local cities and towns. The tract is mostly hardwood trees and the timber makes it a very private lot with plenty of elbow room to build. A soil analysis was recently conducted and it determined that the property is suitable for a 3 bedroom home with a conventional system. That report is available upon request. Highway 70 and I-40 are less than two miles from the property.