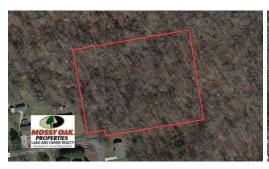

## **SOLD**

Searching for an affordable lot to build your home?! Then take a look at this easily accessible lot located just outside of Mebane in Orange County!

3.01 Acres of Residential Land For Sale in Orange County NC! The tract is all wooded and is on the corner of Lancaster and Paylor Street. There is a creek that dissects the property (see photo gallery). This tract would make a fantastic homesite that is easily accessible for a number of local cities and towns. The tract is mostly hardwood trees and the timber makes it a very private lot with plenty of elbow room to build. A soil analysis was recently conducted and it determined that the property is suitable for a 3 bedroom home with a conventional system. That report is available upon request. Highway 70 and I-40 are less than two miles from the property.