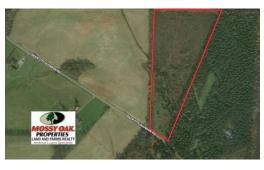

22 +/- acres of Residential/Timberland For Sale in Chatham County, NC!

Good ground is getting pretty hard to find these days in Chatham County. This property has nice rolling topography which allows for a diversity habitat types and allows for a good workout when traversing through. A small stream bisects this property and feeds two small ponds which add a lot of character to this tract. Tidying up around the ponds would reveal their true beauty and provide a nice view scape for a home placed on the hill on the front end of the property. Deer trails are prevalent throughout this property and should provide an abundant supply of venison for the dining room table.

8-minute drive from Carbonton

12-minute drive from Goldston

17-minute drive from Siler City

19-minute drive from Robbins

23-minutes from Sanford

30-minute drive from Pittsboro

37-minute drive from Asheboro

For a birds eye view of the property visit our "MAPRIGHT mapping system. Simply copy and paste this link into your browser (https://mapright.com/ranching/maps/f218f03582c2b39e95713d21da4e2489/share). Click around and change the base layers to view various base maps of the area.

#### Address:

12585 Siler City Glendon Rd Bear Creek, NC 27207

Acreage: 22.8 acres

County: Chatham

**MOPLS ID: 56563** 

**GPS Location:** 

35.538200 x -79.439200

**PRICE: \$94,800** 