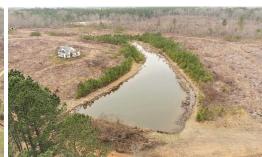

#### SOLD

Chatham County Tract With Pond View, Development Potential, and Timber Regeneration Opportunity!

16 +/- acres of Residential/Timberland For Sale in Chatham County, NC!

This is your opportunity to invest in a quality land tract thats full of opportunity. Timbered in the recent past, this tract is prime for re-establishment in plantation pines with . The rolling landscape transitions from a high ridge down to an impounded pond at the lowest elevation. An existing home was placed on this property years ago. Although no value is associated with this deteriorated structure, its presence allows you to see how a well-placed home would appear on this property. Both a well and septic will be needed if you elect to develop a home site. New home sites have begun to establish down the road from this property.