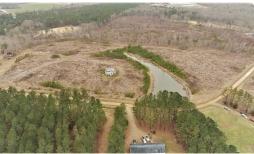

#### SOLD

Chatham County Tract With Pond View, Development Potential, and Timber Regeneration Opportunity!

16 +/- acres of Residential/Timberland For Sale in Chatham County, NC!

This is your opportunity to invest in a quality land tract thats full of opportunity. Timbered in the recent past, this tract is prime for re-establishment in plantation pines with . The rolling landscape transitions from a high ridge down to an impounded pond at the lowest elevation. An existing home was placed on this property years ago. Although no value is associated with this deteriorated structure, its presence allows you to see how a well-placed home would appear on this property. Both a well and septic will be needed if you elect to develop a home site. New home sites have begun to establish down the road from this property.