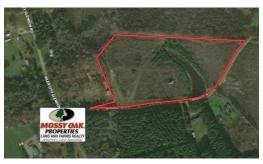

#### SOLD

Chatham County Tract With Pond View, Development Potential, and Timber Regeneration Opportunity!

16 +/- acres of Residential/Timberland For Sale in Chatham County, NC!

This is your opportunity to invest in a quality land tract thats full of opportunity. Timbered in the recent past, this tract is prime for re-establishment in plantation pines with . The rolling landscape transitions from a high ridge down to an impounded pond at the lowest elevation. An existing home was placed on this property years ago. Although no value is associated with this deteriorated structure, its presence allows you to see how a well-placed home would appear on this property. Both a well and septic will be needed if you elect to develop a home site. New home sites have begun to establish down the road from this property.

Herring Path serves as a deeded access to this property from Siler City Glendon Road. This property is conveniently located west of Sanford and only a short drive to multiple local communities in this area.