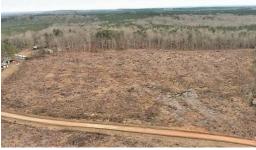

#### SOLD

Timberland Investment Tract Teaming With Opportunity Awaits!!

10 +/- acres of Residential/Timberland For Sale in Chatham County, NC!

Heres a great opportunity to invest in a quality Chatham County land tract at an affordable price. Timbered in the recent past, this tract is prime for re-establishment in plantation pines. With the current absence of trees, clearing an area for a home site would be easy to achieve. A well and septic will be needed. New home sites have begun to establish down the road from this property. The natural landscape undulates from ridges to small bottom areas. Deer and rabbit sign are prevalent throughout this tract and the Spring will bring an abundance of songbirds. The small pond across Herring Path offers a pleasant and peaceful view water view. Herring Path serves as a deeded access to this property from Siler City Glendon Road. This property is conveniently located west of Sanford and only a short drive to multiple local communities in this area.