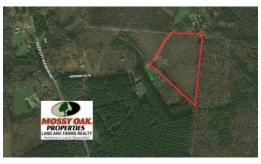

#### SOLD

Timberland Investment Tract Teaming With Opportunity Awaits!!

10 +/- acres of Residential/Timberland For Sale in Chatham County, NC!

Heres a great opportunity to invest in a quality Chatham County land tract at an affordable price. Timbered in the recent past, this tract is prime for re-establishment in plantation pines. With the current absence of trees, clearing an area for a home site would be easy to achieve. A well and septic will be needed. New home sites have begun to establish down the road from this property. The natural landscape undulates from ridges to small bottom areas. Deer and rabbit sign are prevalent throughout this tract and the Spring will bring an abundance of songbirds. The small pond across Herring Path offers a pleasant and peaceful view water view. Herring Path serves as a deeded access to this property from Siler City Glendon Road. This property is conveniently located west of Sanford and only a short drive to multiple local communities in this area.

8-minute drive from Carbonton

13-minute drive from Goldston

19-minute drive from Siler City

20-minute drive from Robbins

24-minutes from Sanford

32-minute drive from Pittsboro

37-minute drive from Asheboro

At this price, this tract will not stay on the market long. For a birds eye view of the property visit our "MAPRIGHT mapping system. Simply copy and paste this link into your

### Address:

Off Herring Path Bear Creek, NC 27207

Acreage: 10.0 acres

County: Chatham

**MOPLS ID:** 56558

**GPS Location:** 

35.534600 x -79.431700

**PRICE: \$29,500** 