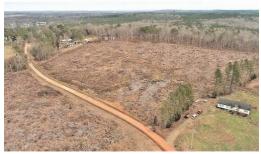

#### SOLD

Timberland Investment Tract Teaming With Opportunity Awaits!!

10 +/- acres of Residential/Timberland For Sale in Chatham County, NC!

Heres a great opportunity to invest in a quality Chatham County land tract at an affordable price. Timbered in the recent past, this tract is prime for re-establishment in plantation pines. With the current absence of trees, clearing an area for a home site would be easy to achieve. A well and septic will be needed. New home sites have begun to establish down the road from this property. The natural landscape undulates from ridges to small bottom areas. Deer and rabbit sign are prevalent throughout this tract and the Spring will bring an abundance of songbirds. The small pond across Herring Path offers a pleasant and peaceful view water view. Herring Path serves as a deeded access to this property from Siler City Glendon Road. This property is conveniently located west of Sanford and only a short drive to multiple local communities in this area.