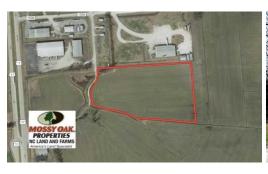

## SOLD!! 10.14 ACRES OF COMMERCIAL LAND FOR SALE IN BEAUFORT COUNTY NC!

## SOLD

Commercial Land with Building - Seller Financing - Ideal for Small Business Owner's

Excellent commercial property located off HWY 17 in Washington, NC. This property is zoned B2 and is in a developing area. A 3000 SF metal building built in 1981 currently serves as a youth center for a local organization. The front of the building contains 800 sf. of offices and the back portion is open warehouse space. Utilities connected to the property include public water, electricity and sewer. Natural gas is adjacent to the property. Shopping, entertainment and health care are in the area. This property could be bought with an adjacent 5.49 acres or some portion of that. Legal access is at the end of Carolina Avenue. This access will be included in the new deed at the time of closing. The seller is offering financing with the following terms: 25% down-payment, 60 month term, 6% interest rate, negotiable terms.

## **MORE DETAILS**

Address:

Off SR 1536

Washington, NC 27889

Acreage: 10.1 acres

County: Beaufort

**MOPLS ID:** 49198

**GPS Location:** 