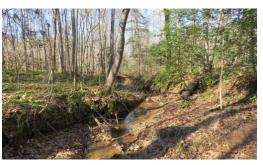

## **SOLD**

With a great population of deer and turkey and pine timber, this is a fantastic hunting tract in a county that produces big bucks!

Located on Lanier Farm Road near Sanford in Lee County North Carolina, this is a prime deer and turkey hunting property! Lee County is known to produce some big bucks every year. This tract has plenty of deer sign, and a Mossy Oak BioLogic food plot would turn it into a wildlife magnet. There are trails throughout the property for easy access. Tributaries of Bush Creek flowing though the property provide a water source for wildlife. There is merchantable pine timber on the property that can produce immediate income. Raleigh and Fayetteville are less than an hour away. There is frontage on Lanier Farm Road, and the seller is willing to deed access from Buckhorn Road. Acreage is approximate, and the buyer will be responsible for the survey.