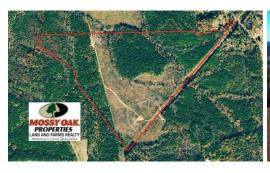

## **SOLD**

With a great population of deer and turkey and pine timber, this is a fantastic hunting tract in a county that produces big bucks!

Located on Lanier Farm Road near Sanford in Lee County North Carolina, this is a prime deer and turkey hunting property! Lee County is known to produce some big bucks every year. This tract has plenty of deer sign, and a Mossy Oak BioLogic food plot would turn it into a wildlife magnet. There are trails throughout the property for easy access. Tributaries of Bush Creek flowing though the property provide a water source for wildlife. There is merchantable pine timber on the property that can produce immediate income. Raleigh and Fayetteville are less than an hour away. There is frontage on Lanier Farm Road, and the seller is willing to deed access from Buckhorn Road. Acreage is approximate, and the buyer will be responsible for the survey.

For a birds eye view of this property, visit our MapRight mapping system. Copy and paste this link into your browser: (https://mapright.com/ranching/maps/81ff40e05062a598c6f1aa04654891f8/share), and then click on any of the icons to see beautiful photographs of the property taken from those locations. You can easily change the base maps to view aerial, topographic, infrared or street maps of the property. Take a look at the drone video of the property for a great aerial view!

## **MORE DETAILS**

Address:

Off Lanier Farm Road Sanford, NC 27330

Acreage: 104.0 acres

County: Lee

**MOPLS ID:** 55175

**GPS Location:** 

35.520800 x -79.027100