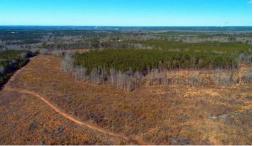

## **SOLD**

With a great population of deer and turkey and pine timber, this is a fantastic hunting tract in a county that produces big bucks!

Located on Lanier Farm Road near Sanford in Lee County North Carolina, this is a prime deer and turkey hunting property! Lee County is known to produce some big bucks every year. This tract has plenty of deer sign, and a Mossy Oak BioLogic food plot would turn it into a wildlife magnet. There are trails throughout the property for easy access. Tributaries of Bush Creek flowing though the property provide a water source for wildlife. There is merchantable pine timber on the property that can produce immediate income. Raleigh and Fayetteville are less than an hour away. There is frontage on Lanier Farm Road, and the seller is willing to deed access from Buckhorn Road. Acreage is approximate, and the buyer will be responsible for the survey.