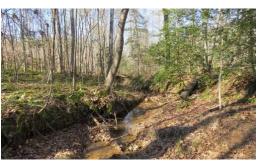

## **SOLD**

With a great population of deer and turkey and pine timber, this is a fantastic hunting tract in a county that produces big bucks!

Located on Lanier Farm Road near Sanford in Lee County North Carolina, this is a prime deer and turkey hunting property! Lee County is known to produce some big bucks every year. This tract has plenty of deer sign, and a Mossy Oak BioLogic food plot would turn it into a wildlife magnet. There are trails throughout the property for easy access. Tributaries of Bush Creek flowing though the property provide a water source for wildlife. There is merchantable pine timber on the property that can produce immediate income. Raleigh and Fayetteville are less than an hour away. There is frontage on Lanier Farm Road, and the seller is willing to deed access from Buckhorn Road. Acreage is approximate, and the buyer will be responsible for the survey.