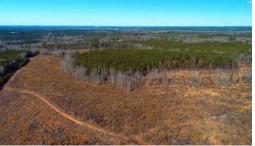

## **SOLD**

With a great population of deer and turkey and pine timber, this is a fantastic hunting tract in a county that produces big bucks!

Located on Lanier Farm Road near Sanford in Lee County North Carolina, this is a prime deer and turkey hunting property! Lee County is known to produce some big bucks every year. This tract has plenty of deer sign, and a Mossy Oak BioLogic food plot would turn it into a wildlife magnet. There are trails throughout the property for easy access. Tributaries of Bush Creek flowing though the property provide a water source for wildlife. There is merchantable pine timber on the property that can produce immediate income. Raleigh and Fayetteville are less than an hour away. There is frontage on Lanier Farm Road, and the seller is willing to deed access from Buckhorn Road. Acreage is approximate, and the buyer will be responsible for the survey.