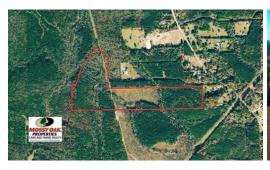

## **SOLD**

With a great population of deer and turkey and pine timber, this is a fantastic hunting tract in a county that produces big bucks!

Located on Lanier Farm Road near Sanford in Lee County North Carolina, this is a prime deer and turkey hunting property! Lee County is known to produce some big bucks every year. This tract has plenty of deer sign, and a Mossy Oak BioLogic food plot would turn it into a wildlife magnet. There are trails throughout the property for easy access. Tributaries of Bush Creek flowing though the property provide a water source for wildlife. There is merchantable pine timber on the property that can produce immediate income. Raleigh and Fayetteville are less than an hour away. There is frontage on Lanier Farm Road, and the seller is willing to deed access from Buckhorn Road. Acreage is approximate, and the buyer will be responsible for the survey.

For a birds eye view of this property, visit our MapRight mapping system. Copy and paste this link into your browser: (https://mapright.com/ranching/maps/b3a2f1b97d824ce41fcb9dbe36d91652/share), and then click on any of the icons to see beautiful photographs of the property taken from those locations. You can easily change the base maps to view aerial, topographic, infrared or street maps of the property. Take a look at the drone video of the property for a great aerial view!

## **MORE DETAILS**

Address:

Off Lanier Farm Road Sanford, NC 27330

Acreage: 50.0 acres

County: Lee

**MOPLS ID:** 55155

**GPS Location:** 

35.520800 x -79.027100