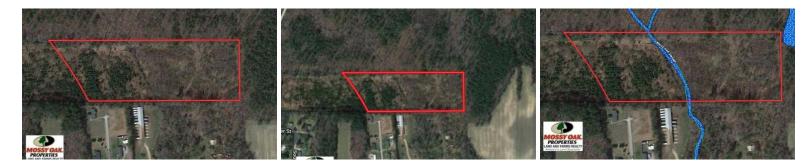

13 Acres of Hunting Land For Sale in Edgecombe County NC! This property is located just outside of Whitakers and right off of Highway 301. Located in Northern Edgecombe County, there is a great deer and turkey population. This tract also offers potential waterfowl hunting opportunities as White Oak Swamp flows through the property and during times of the year when the water level is up a variety of waterfowl species will land.

For a birds eye view of the property visit our "MAPRIGHT mapping system. Simply copy and paste this link into your browser (https://mapright.com/ranching/maps/ab810c313d2bf5860d3f982309bbe52b/share) and then click on any of the icons to see photographs taken from those exact locations as well as drone photos taken from the air. Click around and change the base layers to view shaded relief or hydrology maps of the area.

## MORE DETAILS

Address: Off Braswell Drive Whitakers, NC 27891

Acreage: 13.0 acres

County: Edgecombe

MOPLS ID: 56211

**GPS Location:** 36.107300 x -77.704300