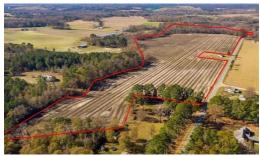

The 40-acres of farmland has consistently been in crop rotation in recent years, and has successfully produced cotton, soybeans, tobacco, peanuts, and sweet potatoes. This year the crop was cotton. The tillable acreage is leased for agriculture to a local farmer, which provides the owner some annual lease income. The balance of the tract is mature hard & soft wood timber, drainages and a creek bottom. The timber is comprised of various species of tree including oaks, poplars, and pines. The underbrush cover is thick and provides cover for deer, turkey and other small game animals; thus, providing some hunting opportunities as well. The drainages and creek flow off the property to the west and ultimately empty into the Bearskin Swamp Creek.