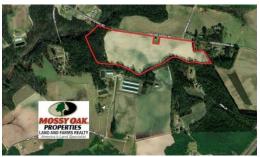

## **SOLD**

With 1950-ft of road frontage & 40-acres of tillable land make this an excellent opportunity for farming, pasture or development!

Situated in the heart of Sampson County, this property lies just off NC Hwy-24, west of Clinton, NC and east of Roseboro, NC. It's terrain is generally flat, but gently slopes towards the field drainages and the creek on the west end of the property. The tract contains a mix of farmland and timber, and boasts approximately 2,300 feet of frontage along Concord School Road.

The 40-acres of farmland has consistently been in crop rotation in recent years, and has successfully produced cotton, soybeans, tobacco, peanuts, and sweet potatoes. This year the crop was cotton. The tillable acreage is leased for agriculture to a local farmer, which provides the owner some annual lease income. The balance of the tract is mature hard & soft wood timber, drainages and a creek bottom. The timber is comprised of various species of tree including oaks, poplars, and pines. The underbrush cover is thick and provides cover for deer, turkey and other small game animals; thus, providing some hunting opportunities as well. The drainages and creek flow off the property to the west and ultimately empty into the Bearskin Swamp Creek.