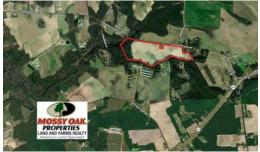

## **SOLD**

With 1950-ft of road frontage & 40-acres of tillable land make this an excellent opportunity for farming, pasture or development!

Situated in the heart of Sampson County, this property lies just off NC Hwy-24, west of Clinton, NC and east of Roseboro, NC. It's terrain is generally flat, but gently slopes towards the field drainages and the creek on the west end of the property. The tract contains a mix of farmland and timber, and boasts approximately 2,300 feet of frontage along Concord School Road.

The 40-acres of farmland has consistently been in crop rotation in recent years, and has successfully produced cotton, soybeans, tobacco, peanuts, and sweet potatoes. This year the crop was cotton. The tillable acreage is leased for agriculture to a local farmer, which provides the owner some annual lease income. The balance of the tract is mature hard & soft wood timber, drainages and a creek bottom. The timber is comprised of various species of tree including oaks, poplars, and pines. The underbrush cover is thick and provides cover for deer, turkey and other small game animals; thus, providing some hunting opportunities as well. The drainages and creek flow off the property to the west and ultimately empty into the Bearskin Swamp Creek.