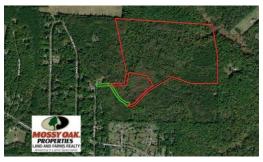

This property is in the beautiful Northpointe Farms Phase 2 & 3 Subdivision, and is just north of Efland, NC and northeast of Mebane, NC. This fully wooded +/- 77.82-acre lot (#4) is one of four parcels being offered in Phase 2 & 3 and is ready for you to explore, recreate and build upon. A survey is complete and plans for electrical service have already been done for you - saving you time, effort, and expense. Due to its location in this subdivision you will experience no drive by traffic and will have a very peaceful setting for you to build your new home and for your family. The property has an extensive trail network that winds thru it gently rolling terrain. It is wide enough for ATVs or your vehicle, and invites you to take long quiet walks with your family or dog.

The main road leads to an ATV trail pointing you to bluff near the northeast corner of the property. Here you will find a scenic natural pond created by a colony of beavers. This high bluff provides a commanding view where you can spend hours watching the beavers, birds, waterfowl, and other wildlife moving in and around the beaver pond. Whitetail deer move throughout the property offering good hunting opportunities as well.