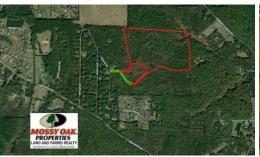

This property is in the beautiful Northpointe Farms Phase 2 & 3 Subdivision, and is just north of Efland, NC and northeast of Mebane, NC. This fully wooded +/- 77.82-acre lot (#4) is one of four parcels being offered in Phase 2 & 3 and is ready for you to explore, recreate and build upon. A survey is complete and plans for electrical service have already been done for you - saving you time, effort, and expense. Due to its location in this subdivision you will experience no drive by traffic and will have a very peaceful setting for you to build your new home and for your family. The property has an extensive trail network that winds thru it gently rolling terrain. It is wide enough for ATVs or your vehicle, and invites you to take long quiet walks with your family or dog.

The main road leads to an ATV trail pointing you to bluff near the northeast corner of the property. Here you will find a scenic natural pond created by a colony of beavers. This high bluff provides a commanding view where you can spend hours watching the beavers, birds, waterfowl, and other wildlife moving in and around the beaver pond. Whitetail deer move throughout the property offering good hunting opportunities as well.