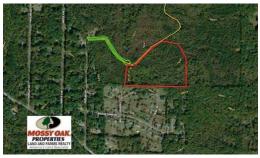

This homesite in the beautiful Northpointe Farms Phase 2 & 3 Subdivision, is just north of Efland, NC and northeast of Mebane, NC. This spacious wooded +/- 18.42-acre lot (#3) is one of four parcels being offered in Phase 2 & 3 and is ready for building. A survey is complete, a 4-bedroom septic permit has been secured and plans for electrical service have already been done for you - saving you time, effort, and expense. Due to its location in this subdivision you will experience little to no drive by traffic and very peaceful settings for you to build your new home for your family. Its easy access onto Highway 70 and Interstates 40 & 85 places you just minutes from Mebane, Hillsborough and Burlington; as well as the Raleigh, Durham and Chapel Hill areas. All these nearby cities provide excellent dining and shopping opportunities. No water bills and no Homeowner Association make this an attractive opportunity for anyone looking to build their home in a secluded and established neighborhood.

## **MORE DETAILS**

Address:

Off Poplar Drive Efland, NC 27243

Acreage: 18.4 acres

County: Orange

**MOPLS ID:** 53663

**GPS Location:** 

36.128600 x -79.205200