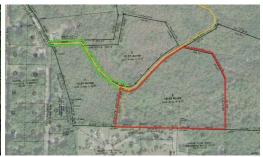

This homesite in the beautiful Northpointe Farms Phase 2 & 3 Subdivision, is just north of Efland, NC and northeast of Mebane, NC. This spacious wooded +/- 18.42-acre lot (#3) is one of four parcels being offered in Phase 2 & 3 and is ready for building. A survey is complete, a 4-bedroom septic permit has been secured and plans for electrical service have already been done for you - saving you time, effort, and expense. Due to its location in this subdivision you will experience little to no drive by traffic and very peaceful settings for you to build your new home for your family. Its easy access onto Highway 70 and Interstates 40 & 85 places you just minutes from Mebane, Hillsborough and Burlington; as well as the Raleigh, Durham and Chapel Hill areas. All these nearby cities provide excellent dining and shopping opportunities. No water bills and no Homeowner Association make this an attractive opportunity for anyone looking to build their home in a secluded and established neighborhood.

## **MORE DETAILS**

Address:

Off Poplar Drive Efland, NC 27243

Acreage: 18.4 acres

County: Orange

**MOPLS ID:** 53663

**GPS Location:** 

36.128600 x -79.205200