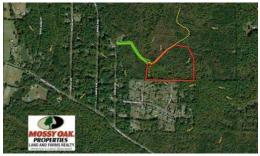

This homesite in the beautiful Northpointe Farms Phase 2 & 3 Subdivision, is just north of Efland, NC and northeast of Mebane, NC. This spacious wooded +/- 18.42-acre lot (#3) is one of four parcels being offered in Phase 2 & 3 and is ready for building. A survey is complete, a 4-bedroom septic permit has been secured and plans for electrical service have already been done for you - saving you time, effort, and expense. Due to its location in this subdivision you will experience little to no drive by traffic and very peaceful settings for you to build your new home for your family. Its easy access onto Highway 70 and Interstates 40 & 85 places you just minutes from Mebane, Hillsborough and Burlington; as well as the Raleigh, Durham and Chapel Hill areas. All these nearby cities provide excellent dining and shopping opportunities. No water bills and no Homeowner Association make this an attractive opportunity for anyone looking to build their home in a secluded and established neighborhood.

## **MORE DETAILS**

Address:

Off Poplar Drive Efland, NC 27243

Acreage: 18.4 acres

County: Orange

**MOPLS ID:** 53663

**GPS Location:** 

36.128600 x -79.205200