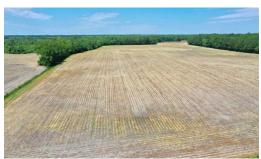

Located on Antioch Church Road just outside of Whiteville in Columbus County, North Carolina, is 50 acres of cleared land with 382 feet of road frontage. The property is well drained with a nice roll to it. It would make a great place to build a house and have a beautiful outdoor view. There is also plenty of room to build a horse barn, and with 50 acres of cleared land, it would be a perfect place to keep horses or any livestock of your choice. The back 8 acres borders Beaverdam Swamp that holds many species of waterfowl. Because of this, it would be an easy area to convert to a duck impoundment. There is also wild turkey that use the cleared area. If you are looking for some acreage in the country with well-drained soil and rolling hills, give this property a look!