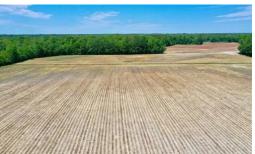

Located on Antioch Church Road just outside of Whiteville in Columbus County, North Carolina, is 50 acres of cleared land with 382 feet of road frontage. The property is well drained with a nice roll to it. It would make a great place to build a house and have a beautiful outdoor view. There is also plenty of room to build a horse barn, and with 50 acres of cleared land, it would be a perfect place to keep horses or any livestock of your choice. The back 8 acres borders Beaverdam Swamp that holds many species of waterfowl. Because of this, it would be an easy area to convert to a duck impoundment. There is also wild turkey that use the cleared area. If you are looking for some acreage in the country with well-drained soil and rolling hills, give this property a look!