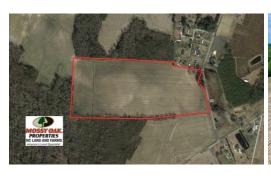

Located on Antioch Church Road just outside of Whiteville in Columbus County, North Carolina, is 50 acres of cleared land with 382 feet of road frontage. The property is well drained with a nice roll to it. It would make a great place to build a house and have a beautiful outdoor view. There is also plenty of room to build a horse barn, and with 50 acres of cleared land, it would be a perfect place to keep horses or any livestock of your choice. The back 8 acres borders Beaverdam Swamp that holds many species of waterfowl. Because of this, it would be an easy area to convert to a duck impoundment. There is also wild turkey that use the cleared area. If you are looking for some acreage in the country with well-drained soil and rolling hills, give this property a look!

#### Address:

2314 Antioch Church Rd Whiteville, NC 28472

Acreage: 50.0 acres

County: Columbus

**MOPLS ID:** 51007

**GPS Location:** 

34.228000 x -78.719500

PRICE: \$149,000