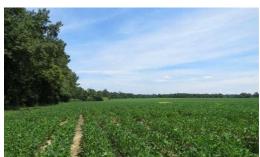

## **SOLD**

With quality agricultural soils and plenty of wildlife, this is a premium farm in a great location!

Located on Rivenbark Road near Harrells in Duplin County North Carolina, this is a premium farm that features quality agricultural soils, growing timber and plenty of wildlife for hunting. This farm is conveniently located between Wilmington and Clinton, just 3 miles off Highway 421. Power is in place and this would make a very nice country home site. Fence part of the field for pasture and build stables for your horse farm. The flooded swamp along Doctors Creek provides the opportunity for some great duck hunting. With agricultural land on both sides of the farm there are plenty of deer and turkeys to hunt. Buyer will be responsible for the survey.