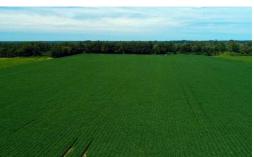

## **SOLD**

With quality agricultural soils and plenty of wildlife, this is a premium farm in a great location!

Located on Rivenbark Road near Harrells in Duplin County North Carolina, this is a premium farm that features quality agricultural soils, growing timber and plenty of wildlife for hunting. This farm is conveniently located between Wilmington and Clinton, just 3 miles off Highway 421. Power is in place and this would make a very nice country home site. Fence part of the field for pasture and build stables for your horse farm. The flooded swamp along Doctors Creek provides the opportunity for some great duck hunting. With agricultural land on both sides of the farm there are plenty of deer and turkeys to hunt. Buyer will be responsible for the survey.