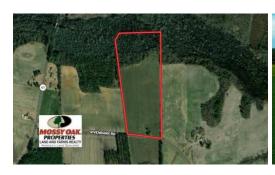

## SOLD!! 35 ACRES OF FARM AND HUNTING LAND FOR SALE IN DUPLIN COUNTY NC!

## **SOLD**

With quality agricultural soils and plenty of wildlife, this is a premium farm in a great location!

Located on Rivenbark Road near Harrells in Duplin County North Carolina, this is a premium farm that features quality agricultural soils, growing timber and plenty of wildlife for hunting. This farm is conveniently located between Wilmington and Clinton, just 3 miles off Highway 421. Power is in place and this would make a very nice country home site. Fence part of the field for pasture and build stables for your horse farm. The flooded swamp along Doctors Creek provides the opportunity for some great duck hunting. With agricultural land on both sides of the farm there are plenty of deer and turkeys to hunt. Buyer will be responsible for the survey.

## **MORE DETAILS**

Address:

Off Rivenbark Road Wallace, NC 28466

Acreage: 35.0 acres

County: Duplin

**MOPLS ID:** 55597

**GPS Location:** 

34.724500 x -78.140100