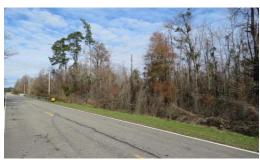

## SOLD

With flooded swamp for waterfowl hunting, and plenty of deer and turkey, this is a great hunting tract at an affordable price.

Located on Regan Church Road near Lumberton in Robeson County North Carolina, this hunting land is loaded with ducks, turkey, and big bucks! The run of Ten Mile Swamp flows through the tract offering great opportunities for waterfowl hunting. This area also has plenty of turkeys, and the owner has seen some big bucks on camera. The location is convenient to both Lumberton and Fayetteville. This tract is priced to sell, and will not be available for long. This tract will require a survey, and the buyer will be responsible for the survey.

## **MORE DETAILS**

Address:

Off Regan Church Road Lumberton, NC 28358

Acreage: 50.0 acres

County: Robeson

**MOPLS ID:** 55546

**GPS Location:** 

34.730000 x -78.898100