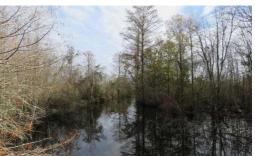

## SOLD

With flooded swamp for waterfowl hunting, and plenty of deer and turkey, this is a great hunting tract at an affordable price.

Located on Regan Church Road near Lumberton in Robeson County North Carolina, this hunting land is loaded with ducks, turkey, and big bucks! The run of Ten Mile Swamp flows through the tract offering great opportunities for waterfowl hunting. This area also has plenty of turkeys, and the owner has seen some big bucks on camera. The location is convenient to both Lumberton and Fayetteville. This tract is priced to sell, and will not be available for long. This tract will require a survey, and the buyer will be responsible for the survey.