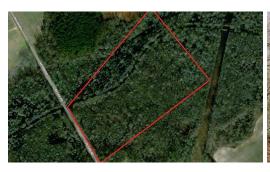

## SOLD!! 50 ACRES OF HUNTING LAND FOR SALE IN ROBESON COUNTY NC!

## SOLD

With flooded swamp for waterfowl hunting, and plenty of deer and turkey, this is a great hunting tract at an affordable price.

Located on Regan Church Road near Lumberton in Robeson County North Carolina, this hunting land is loaded with ducks, turkey, and big bucks! The run of Ten Mile Swamp flows through the tract offering great opportunities for waterfowl hunting. This area also has plenty of turkeys, and the owner has seen some big bucks on camera. The location is convenient to both Lumberton and Fayetteville. This tract is priced to sell, and will not be available for long. This tract will require a survey, and the buyer will be responsible for the survey.

For a birds eye view of this property, visit our MapRight mapping system. Copy and paste this link into your browser: (https://mapright.com/ranching/maps/60deb81ee2fbd9d8a437139226d6bac1/share), and then click on any of the icons to see beautiful photographs of the property taken from those locations. You can easily change the base maps to view aerial, topographic, infrared or street maps of the property.