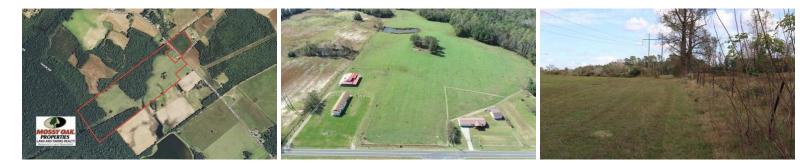

# SOLD!! 67.95 +/- ACRES OF PASTURE AND FOREST LAND FOR SALE IN ROBESON COUNTY NC!

67.95 ac +/- of Pastureland/Forestland For Sale In Robeson County NC! Finely manicured and managed Hayland/Pasture farms like this one are challenging to find these days. With nearly 60% of historically managed Bermuda hayland and 40% woodland, this well-balanced property is waiting for you to utilize its canvas to paint your masterpiece and create your dream farm. Fencing exists around this entire farm, enabling this tract to be developed as a horse boarding operation or a cattle farm. Conversions of the hayland acreage to cropland or development are both promising options. Over 57% of the acreage is mapped with soil types that are known to be suitable for septic systems. The smaller cropland portion of this farm is across the road from the main tract and located at an intersection with excellent visibility and show ability.

This farm is teaming with wildlife. Wood ducks are present in the wetter wooded areas and deer are abundant. The hayland areas are a perfect place to see wild turkeys and there are plenty places to set up ground blinds. Hay bales are periodically stored on the farm as well and can serve as a temporary blind when hunting. Hayland areas are the perfect place to see bluebirds and a variety of songbirds through out the year.