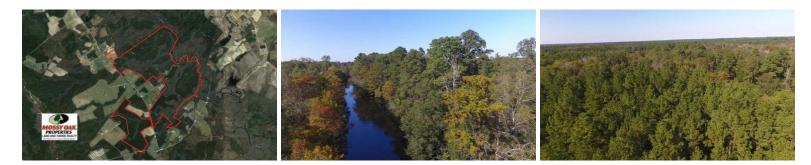

## SOLD

This beautiful riverfront property offers everything from the perfect recreational retreat to a great timber investment!

Located on Highway 210 near Garland in Bladen County, North Carolina, is a beautiful riverfront property offering plenty of possibilities. The river offers a great place for fishing and helps provide a great habitat for a variety of wildlife which includes, deer, turkey, bear, hog and waterfowl. Besides fishing and hunting, the property would offer ATV, biking, hiking or equestrian trails, bird watching and even water sports, making this the ideal place for a recreational retreat. The timber on the property would provide a great investment with the possibility of future income and help service debt and make more food plots. It is located less than 30 minutes from Elizabethtown and 40 minutes from Fayetteville, NC.

For a birds eye view of this property, visit our MapRight mapping system. Copy and paste this link into your browser (https://mapright.com/ranching/maps/c62c081950c56823cdfc98bb4587656b/share). This is an interactive map, so you can easily change the base layers to view aerial, topographic, infrared or street maps of the area.