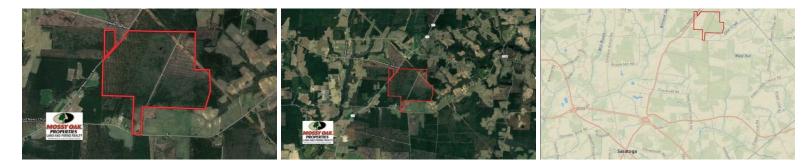

378 Acres of Timber and Hunting Land For Sale in Wilson County NC! Wilson County is a mixed bag" when it comes to hunting wild game. There are plenty of whitetail deer, wild turkey, migratory waterfowl, and even black bear. So no matter what you hunt, you can find it here. You also have plenty of room to ride ATVs, UTVs, or possibly build your dream home or hunting lodge.

This property is easily accessible and features road frontage on two roads. On the northern end of the property there is access from Good News Church Road and from the southern boundary there is frontage on Holdens Cross Road. There is 460 +/- feet of road frontage on Holdens Cross Road. On the north end of Good News Church Road there is 740 +/- feet of road frontage and 1,900 +/- feet of road frontage on the south side of Good News Church Road. Highway 264 is only a few miles from the property as is Highway 222 and Highway 42. The powerline is roughly 2,800 feet long and 175 feet wide. The path that enters the property is roughly a mile long and secondary roads and trails can be made to further access the intertior of the property.

For a birds eye view of the property visit our "MAPRIGHT" mapping system. Simply copy and paste this link into your browser (https://mapright.com/ranching/maps/77db5956849950fe7bee8ef6e0f5f432/share) and then click on any of the icons to see photographs taken from those exact locations as well as drone photos taken from the air. Click around and change the base layers to view shaded relief or hydrology maps of the area.