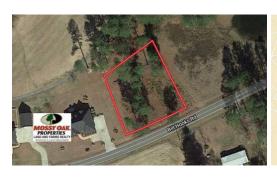

## **EXPIRED**

0.53 +/-ac of residential land for sale - golf course view - Whiteville School district - Easy access to Hwy 701 and Hwy 74-76

Located adjacent to Land OLakes golf course in Whiteville, N.C. is this +/-0.53 acre parcel with golf course views of the 13th fairway. The lot has +- 147 feet of road frontage and is level, cleared and ready to build your dream home.

The property is located in Section #3 of Land OLakes Estates with restrictive building covenants to protect the building standards for the homes in this subdivision. The are no annual HOA fees. There is county water and the owner will need to install a septic system subject to a perk test.

From Whiteville, take US Hwy. 701 N. to Bill Hooks Rd. Turn left on Bill Hooks Rd. and travel for approximately 1.7 miles to the intersection of Peacock Rd. and Bill Hooks Rd. Continue straight on Bill Hooks Rd for .2 of a mile, and the property is on on the right.