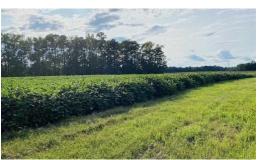

## **SOLD**

Excellent duck and deer hunting property with road frontage and county water. This property is a waterfowl hunter's paradise!

177 acres of farm and hunting land in Nash County near Whitakers, NC, located in the north eastern part of the state. One-hour drive to Raleigh and a 5-10-minute drive to Rocky Mount. With plenty of road frontage along Highway 301 and county water available, this is a perfect property to build a cabin and enjoy the excellent water fowl, white tail deer, and turkey hunting. This farm has it all! There are approximately 38 acres of farmland that is currently planted in soybeans and peanuts. Deer are frequently seen in these fields enjoying the agriculturally rich food sources available. The farmland can be leased out to any local farmer for additional yearly income. There is approximately 12 acres of pine trees that were planted 5 years ago, which makes good bedding and holding areas for deer and small game. There were several game trails observed throughout this area. The remainder of the woodland is mostly wetland areas with standing trees, open swamp and fly through trees to support excellent water fowl habitat. Also, these wetland areas make great habitat to support abundant amounts of all types of wildlife.