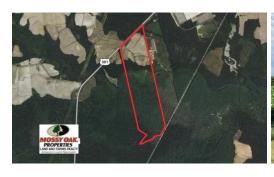

## **SOLD**

Excellent duck and deer hunting property with road frontage and county water. This property is a waterfowl hunter's paradise!

177 acres of farm and hunting land in Nash County near Whitakers, NC, located in the north eastern part of the state. One-hour drive to Raleigh and a 5-10-minute drive to Rocky Mount. With plenty of road frontage along Highway 301 and county water available, this is a perfect property to build a cabin and enjoy the excellent water fowl, white tail deer, and turkey hunting. This farm has it all! There are approximately 38 acres of farmland that is currently planted in soybeans and peanuts. Deer are frequently seen in these fields enjoying the agriculturally rich food sources available. The farmland can be leased out to any local farmer for additional yearly income. There is approximately 12 acres of pine trees that were planted 5 years ago, which makes good bedding and holding areas for deer and small game. There were several game trails observed throughout this area. The remainder of the woodland is mostly wetland areas with standing trees, open swamp and fly through trees to support excellent water fowl habitat. Also, these wetland areas make great habitat to support abundant amounts of all types of wildlife.

## **MORE DETAILS**

Address:

Off Hwy 301

Whitakers, NC 27587

Acreage: 177.0 acres

County: Nash

**MOPLS ID:** 54192

**GPS Location:** 