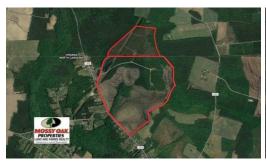

## SOLD

Offering a 297 acre managed timber investment tract in Gates County North Carolina and Suffolk Virginia. The state line splits the property with 237.5 acres in North Carolina and 59.5 acres in Virginia. Plenty of elbow room and excellent hunting potential on the doorstep of Hampton Roads!

Offering a 297 acre managed timber investment tract in Gates County North Carolina and Suffolk Virginia. The state line splits the property with 237.5 acres in North Carolina and 59.5 acres in Virginia. The tract is located 5 miles west of the dismal Swamp and a little over eight miles, by the way the crow flies, south of the Suffolk airport. There are two gated access points on Union Branch Road where it has over a half mile of road frontage. There are a number of interior roads and trails providing good access through the property as well as a power line easement crossing 0.7 miles of the tract on its northwest side. There are no improvements or structures on the property. There should be no problem finding an approved building site for a country estate or weekend getaway / hunting lodge. The timber stand breakdown is approximately 51 acres replanted in 2000 and recently thinned. This stand will be the first to yield a return on your investment. 126 acres was replanted in 2017 and is established and growing well. The remaining acreage is either in natural pine regeneration from 2004 or natural hardwood bottom land.