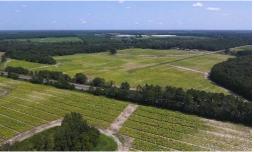

#### SOLD

With plenty of cleared and wooded acres, this property offers plenty of possibilities from building a home in the country, to livestock pasture, hunting, and even farming!

Located on Fletcher Road near Rowland in Robeson County, North Carolina, is a unique property offering plenty of opportunities. With about 69 acres of cleared land, there are plenty of areas perfect to build a house, have some pasture with livestock of choice, or even some acres ideal for a hobby farmer. With more than 50 acres of woods, there would be plenty of room for hunting as well. A food plot would enhance the wildlife traffic which would include deer, turkey, and other small game. The timber could also provide a source of future income. It is conveniently located less than 10 minutes outside of Rowland, and just 20 minutes from Lumberton and Laurinburg.