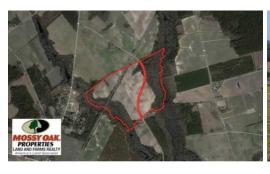

#### SOLD

With plenty of cleared and wooded acres, this property offers plenty of possibilities from building a home in the country, to livestock pasture, hunting, and even farming!

Located on Fletcher Road near Rowland in Robeson County, North Carolina, is a unique property offering plenty of opportunities. With about 69 acres of cleared land, there are plenty of areas perfect to build a house, have some pasture with livestock of choice, or even some acres ideal for a hobby farmer. With more than 50 acres of woods, there would be plenty of room for hunting as well. A food plot would enhance the wildlife traffic which would include deer, turkey, and other small game. The timber could also provide a source of future income. It is conveniently located less than 10 minutes outside of Rowland, and just 20 minutes from Lumberton and Laurinburg.

For a bird's eye view of this property, visit our MapRight mapping system. Copy and paste this link into your browser (https://mapright.com/ranching/maps/4d3f29957f5b340517b0854c8257776b/share). This is an interactive map, so you can easily change the base layers to view aerial, topographic, infrared or street maps of the area.