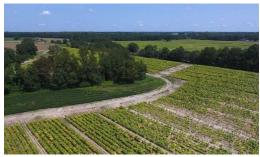

#### SOLD

With plenty of cleared and wooded acres, this property offers plenty of possibilities from building a home in the country, to livestock pasture, hunting, and even farming!

Located on Fletcher Road near Rowland in Robeson County, North Carolina, is a unique property offering plenty of opportunities. With about 69 acres of cleared land, there are plenty of areas perfect to build a house, have some pasture with livestock of choice, or even some acres ideal for a hobby farmer. With more than 50 acres of woods, there would be plenty of room for hunting as well. A food plot would enhance the wildlife traffic which would include deer, turkey, and other small game. The timber could also provide a source of future income. It is conveniently located less than 10 minutes outside of Rowland, and just 20 minutes from Lumberton and Laurinburg.