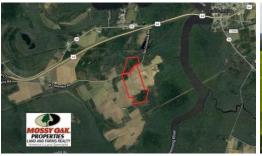

## SOLD

97 acre coastal farm and timber tract provides hunting, income and a building site less than 50 minutes from the Outer Banks!

This 97 acre offering is located in Tyrrell County which is in the northeastern region of North Carolina. Tyrrell County is part of the history and wildlife rich Albemarle Peninsula. The tract itself is just a half a mile south of US Hwy 64 which is the main thoroughfare from I-95 and Raleigh to the West and the Outer Banks to the east. The river town of Columbia, North Carolina is 2 minutes away and the beaches of the Outer Banks are barely 40 minutes away. There is over 1,600 feet of frontage on Old Columbia Road which splits the property. The +/-21 acres on the north side of Old Columbia Road are completely wooded and the +/-76 acres on the south side of the road contains 25 acres of woodlands and 51 acres of income-producing farmland which is currently leased to a local farmer. The cleared farmland acres should have no problem qualifying for one or more watershed protection conservation easements which not only provide income to the landowner but increase wildlife habitat and the wildlife carrying capacity of the property.