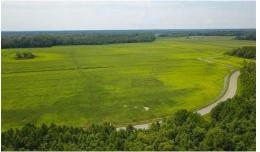

## SOLD

97 acre coastal farm and timber tract provides hunting, income and a building site less than 50 minutes from the Outer Banks!

This 97 acre offering is located in Tyrrell County which is in the northeastern region of North Carolina. Tyrrell County is part of the history and wildlife rich Albemarle Peninsula. The tract itself is just a half a mile south of US Hwy 64 which is the main thoroughfare from I-95 and Raleigh to the West and the Outer Banks to the east. The river town of Columbia, North Carolina is 2 minutes away and the beaches of the Outer Banks are barely 40 minutes away. There is over 1,600 feet of frontage on Old Columbia Road which splits the property. The +/-21 acres on the north side of Old Columbia Road are completely wooded and the +/-76 acres on the south side of the road contains 25 acres of woodlands and 51 acres of income-producing farmland which is currently leased to a local farmer. The cleared farmland acres should have no problem qualifying for one or more watershed protection conservation easements which not only provide income to the landowner but increase wildlife habitat and the wildlife carrying capacity of the property.