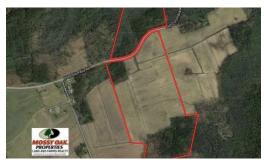

## SOLD

97 acre coastal farm and timber tract provides hunting, income and a building site less than 50 minutes from the Outer Banks!

This 97 acre offering is located in Tyrrell County which is in the northeastern region of North Carolina. Tyrrell County is part of the history and wildlife rich Albemarle Peninsula. The tract itself is just a half a mile south of US Hwy 64 which is the main thoroughfare from I-95 and Raleigh to the West and the Outer Banks to the east. The river town of Columbia, North Carolina is 2 minutes away and the beaches of the Outer Banks are barely 40 minutes away. There is over 1,600 feet of frontage on Old Columbia Road which splits the property. The +/-21 acres on the north side of Old Columbia Road are completely wooded and the +/-76 acres on the south side of the road contains 25 acres of woodlands and 51 acres of income-producing farmland which is currently leased to a local farmer. The cleared farmland acres should have no problem qualifying for one or more watershed protection conservation easements which not only provide income to the landowner but increase wildlife habitat and the wildlife carrying capacity of the property.