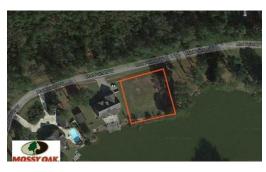

## **EXPIRED**

Located on a beautiful private lake, this lot is ready for your dream home!

Located in Marl Point Estates in Columbus County North Carolina, this waterfront lot is a rare opportunity to build your dream home in the finest community in Columbus County. The community is built around a beautiful, deep, clear water lake that offers the residents great fishing, swimming, and canoeing. A boat ramp on the lake is for residents only. A foot bridge leads to the island in the lake that is a great place to relax, read, or have a picnic. Whiteville, Shallotte, the Brunswick County beaches and Myrtle Beach are only minutes away. Marl Point Estates is a small, quiet, gated community of fine residences that you will love to call home.

## **MORE DETAILS**

Address:

116 Mart Point Drive W Whiteville, NC 28472

Acreage: 0.4 acres

County: Columbus

**MOPLS ID:** 31677

**GPS Location:** 

34.200300 x -78.616600