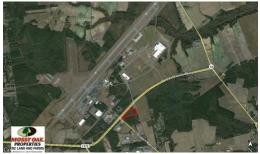

## **SOLD**

Over 10 acres of prime commercial land located at the corner of Airport Road and C.F. Harvey Parkway. Incredible location and large acreage!

10.63 acres of commercial land for sale in Lenoir County NC! This property offers over 1,200 feet of road frontage on C.F Harvey Parkway. Located in Kinston, this property for sale is located directly in a hub of activity around many commercial businesses. The Kinston Regional Jetport at Global TransPark is located just across the Parkway (http://www.ncgtp.com/features/kinston-regional-jetport.html). The Kinston area is very well known for its commercial business presence and commercial development.