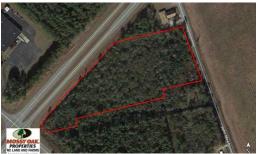

## **SOLD**

Over 10 acres of prime commercial land located at the corner of Airport Road and C.F. Harvey Parkway. Incredible location and large acreage!

10.63 acres of commercial land for sale in Lenoir County NC! This property offers over 1,200 feet of road frontage on C.F Harvey Parkway. Located in Kinston, this property for sale is located directly in a hub of activity around many commercial businesses. The Kinston Regional Jetport at Global TransPark is located just across the Parkway (http://www.ncgtp.com/features/kinston-regional-jetport.html). The Kinston area is very well known for its commercial business presence and commercial development.