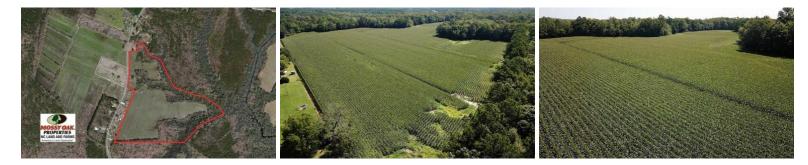

#### SOLD

REDUCED! With great farmland, a perfect area for hunting, mature stand of timber, and just minutes from the river, this property offers plenty of different opportunities!

Located on Neck Road outside of Elizabeth City in Camden County, North Carolina, is a piece of property with plenty of possibilities. This property would offer a great place to build a dream home in the country with hunting in the back yard just minutes from the Pasquotank River. The area along the road is already cleared and ready for a homesite. There is also great farmland that would be perfect for growing corn, peanuts or soybeans. Hunting in this area would be ideal due to the Raymond Creek that runs along the back of the property offering a great water source for wildlife. The heavily treed area also provides good cover for the wildlife, and a food plot could easily be planted in some of the cleared areas to attract even more wildlife. Wildlife in the area includes whitetail deer, turkey, and other small game. The timber consists of Loblolly Pine and many types of Hardwood that could produce some additional income.

For a birds eye view of this property, visit our MapRight mapping system. Copy and paste this link into your browser (https://mapright.com/ranching/maps/b4b3085e5f0f43504070a4efc893e940/share). This is an interactive map, so you can easily change the base layers to view aerial, topographic, infrared or street maps of the area.