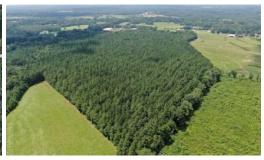

#### SOLD

With rolling topography, excellent access to the Triangle, and full stand of mature timber, it's a prime development opportunity in the Piedmont of NC!

Situated just five miles from Goldston in Chatham County lies the 53-acre Callicutt Road Tract. This tract is found in the rolling hills of Chatham County where picturesque meadows and towering trees cover the entire region. This tract is nestled right in the middle of the countryside less than a mile from Bear Creek and just out side of the Town of Goldston. With the exception of a few oak-lined saddles, the tract is dominated by a 30-year-old stand of loblolly pine. The timber has been expertly-thinned twice over the last 15 years and is well on its way to maturity. This tract could be the perfect opportunity for a new development right in the heart of God's country and less than an hour from Chapel Hill, Raleigh/Durham, Sanford, and Siler City. The tract is configured to be easily split into small home lots or large estate-sized land packages.

In addition to being a prime development tract, the Callicutt Tract is full of deer, turkey, and lots of small game. Excellent wildlife habitat spans the entire tract with lots of natural food and cover. Over the last few years, several high-scoring bucks have come from within five miles of this tract. And there are always plenty of turkeys in this area providing an excellent opportunity to build a house, cabin, or farm and have excellent hunting just out the back door. This property offers a wide range of benefits, including timber production, premium hunting opportunities, and prime candidate for development all within a short distance from US 421, US 15-501, and US 1.