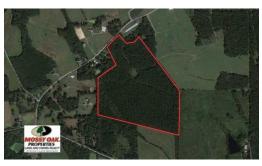

#### SOLD

With rolling topography, excellent access to the Triangle, and full stand of mature timber, it's a prime development opportunity in the Piedmont of NC!

Situated just five miles from Goldston in Chatham County lies the 53-acre Callicutt Road Tract. This tract is found in the rolling hills of Chatham County where picturesque meadows and towering trees cover the entire region. This tract is nestled right in the middle of the countryside less than a mile from Bear Creek and just out side of the Town of Goldston. With the exception of a few oak-lined saddles, the tract is dominated by a 30-year-old stand of loblolly pine. The timber has been expertly-thinned twice over the last 15 years and is well on its way to maturity. This tract could be the perfect opportunity for a new development right in the heart of God's country and less than an hour from Chapel Hill, Raleigh/Durham, Sanford, and Siler City. The tract is configured to be easily split into small home lots or large estate-sized land packages.

#### Address:

Off Callicutt Road Bear Creek, NC 27207

Acreage: 53.0 acres

County: Chatham

**MOPLS ID:** 53234

**GPS Location:** 

35.599800 x -79.380900

PRICE: \$399,000