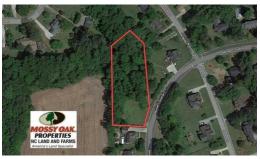

### SOLD

Looking for an affordable lot to build on? Look no further than this lot located in Rocky Mount!

1.4 Acres of Residential Land For Sale in Nash County NC! This property is located off of Michael Scott Drive in Rocky Mount. From the property you are very close to Nash Day Hospital, Highway 301, Interstate 95, and Highway 64. Most of the property is wooded but there is an open area that would be ideal for a homesite.

There is 90 feet of road frontage on Michael Scott Drive and there is also a survey completed that shows the boundaries and acreage. The property is also subject to restrictive covenants. They are available upon request from the listing agent, as well as the survey.