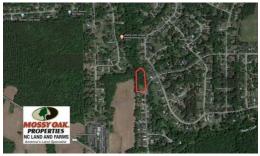

### SOLD

Looking for an affordable lot to build on? Look no further than this lot located in Rocky Mount!

1.4 Acres of Residential Land For Sale in Nash County NC! This property is located off of Michael Scott Drive in Rocky Mount. From the property you are very close to Nash Day Hospital, Highway 301, Interstate 95, and Highway 64. Most of the property is wooded but there is an open area that would be ideal for a homesite.

There is 90 feet of road frontage on Michael Scott Drive and there is also a survey completed that shows the boundaries and acreage. The property is also subject to restrictive covenants. They are available upon request from the listing agent, as well as the survey.