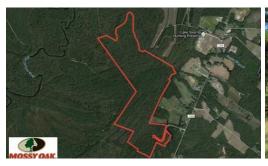

## SOLD!! 230 ACRES OF HUNTING LAND FOR SALE IN BRUNSWICK COUNTY NC!

## **MORE DETAILS**

Address:

Roost Road Ash, NC 28420

Acreage: 230.2 acres

County: Brunswick

**MOPLS ID:** 27861

**GPS Location:** 

34.027000 x -78.560700