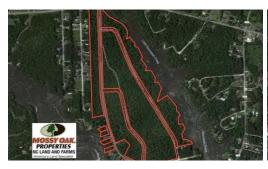

Situated within sight of the ICW and a few minutes from Shallotte and Ocean Isle beach lies the 67-acre Saucepan Creek Tract. The only sounds you hear on this tract are from native water birds and wind-blown vegetation and maybe one of the few neighbors raking leaves in their yard. Waterfront property is already in high demand and this property becoming available recently is a rare opportunity for an investor ready for a turnkey development opportunity in a peaceful and tranquil area of Brunswick County. This property is already platted and delineated with 105 lots and five other parcels ready for home site sales. The property has immediate access to Pigott Road with the entrance road already paved taking you all the way to the shores of Saucepan Creek. This tract encompasses nearly the entire peninsula between Saucepan and Little Saucepan Creek with 21 waterfront lots available and an additional 84 lots within the interior and then five other outparcels ready for additional planning and development. Being this close to the Ocean Isle Beach area, few tracts rarely become available within a coastal community with this much acreage. This tract has been aggressively priced at \$500,000 less than the reported tax value.