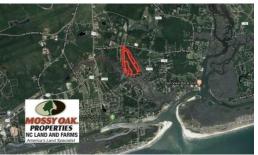

Situated within sight of the ICW and a few minutes from Shallotte and Ocean Isle beach lies the 67-acre Saucepan Creek Tract. The only sounds you hear on this tract are from native water birds and wind-blown vegetation and maybe one of the few neighbors raking leaves in their yard. Waterfront property is already in high demand and this property becoming available recently is a rare opportunity for an investor ready for a turnkey development opportunity in a peaceful and tranquil area of Brunswick County. This property is already platted and delineated with 105 lots and five other parcels ready for home site sales. The property has immediate access to Pigott Road with the entrance road already paved taking you all the way to the shores of Saucepan Creek. This tract encompasses nearly the entire peninsula between Saucepan and Little Saucepan Creek with 21 waterfront lots available and an additional 84 lots within the interior and then five other outparcels ready for additional planning and development. Being this close to the Ocean Isle Beach area, few tracts rarely become available within a coastal community with this much acreage. This tract has been aggressively priced at \$500,000 less than the reported tax value.

### Address:

Off Starcross Drive Shallotte, NC 28470

Acreage: 67.0 acres

County: Brunswick

**MOPLS ID:** 51163

**GPS Location:** 

33.921800 x -78.397200

PRICE: \$870,000