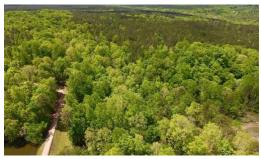

3.7 Acres of Residential and Investment Land For Sale in Franklin County NC! Swen Street is an unpaved road used to access the lots at Gupton's Lake. The road is a shared system between the landowners at Gupton's Lake. The lot for sale is a residential lot that is all wooded. The timber is mostly hardwoods and the terrain is slightly rolling. There are plenty of places were a home site could easily be situated and while it would be very secluded, you are only minutes away from town and necessary amenities.

Creedmoor - (https://www.cityofcreedmoor.org)

Wake Forest - (https://www.wakeforestnc.gov)

Louisburg - (https://townoflouisburg.org)

Aside from building on this lot, there are plenty of recreational opportunities available as well. There are plenty of places to camp, have a garden, and hunt a variety wildlife species. The lake is surrounded by woods and there are a few homes that have docks in the water that are privately used. The pond is almost directly across Swen St. from the property.