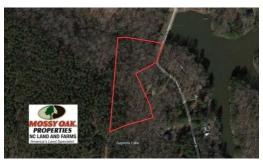

3.7 Acres of Residential and Investment Land For Sale in Franklin County NC! Swen Street is an unpaved road used to access the lots at Gupton's Lake. The road is a shared system between the landowners at Gupton's Lake. The lot for sale is a residential lot that is all wooded. The timber is mostly hardwoods and the terrain is slightly rolling. There are plenty of places were a home site could easily be situated and while it would be very secluded, you are only minutes away from town and necessary amenities.

## **MORE DETAILS**

Address:

Off Swen Street Franklinton, NC 27525

Acreage: 3.7 acres

County: Franklin

**MOPLS ID:** 50886

**GPS Location:** 

36.143400 x -78.457800