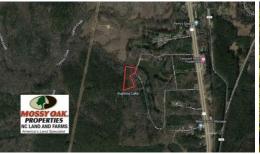

The town of Franklinton is only minutes from the property and easy to access via US 1. You can also be in Wake Forest in 20 minutes, Louisburg in 20 minutes, and Creedmoor in 25 minutes.

Franklinton - (https://www.franklintonnc.us)

Creedmoor - (https://www.cityofcreedmoor.org)

Wake Forest - (https://www.wakeforestnc.gov)

Louisburg - (https://townoflouisburg.org)

Aside from building on this lot, there are plenty of recreational opportunities available as well. There are plenty of places to camp, have a garden, and hunt a variety wildlife species. The lake is surrounded by woods and there are a few homes that have docks in the water that are privately used. The pond is almost directly across Swen St. from the property.