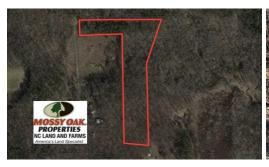

## SOLD!! 10 ACRES OF TIMBER LAND FOR SALE IN ORANGE COUNTY NC!

## SOLD

10 Acre Wooded Tract - Beautiful Mature Timber - Well Maintained Road - Convenient to the Triangle - Country Living at its Best.

Beautiful 10-acre wooded lot located in Orange County NC in the Cedar Grove community, which is about 5 miles from Hillsborough and less than 20 miles to Chapel Hill, Durham, and the research triangle park area. Hillsborough, the county seat of Orange County, is a historic town located along the Eno River. Hillsboroughs historic architecture, scenic beauty, delicious restaurants and unique shopping make it the perfect place to live.

## **MORE DETAILS**

Address:

Off Kokomo Rd Cedar Grove, NC 27587

Acreage: 10.0 acres

County: Orange

**MOPLS ID:** 50726

**GPS Location:** 

36.174900 x -79.119000