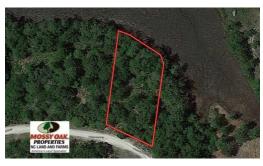

## WITHDRAWN

With beautiful marsh front views of Shallotte Creek in a quiet neighborhood, this lot is waiting for your custom home!

Located on Blue Drive near Holden Beach in Brunswick County North Carolina, this heavily wooded marsh front lot offers spectacular views of Shallotte Creek! Whether you want to build a family home, retirement home, or a vacation getaway, this lot is ready for your builder. If you are looking for a quiet neighborhood only minutes from the beach take a look at this beautiful lot. Holden Beach is only a 10-minute drive and Shallotte is only 15 minutes. There are 2 other adjoining lots available also if you want more room and privacy. http://www.visitnc.com/story/10-perfect-places-to-watch-the-sunrise

For a birds eye view of this property, visit our MapRight mapping system. Copy and paste this link into your browser: (https://mapright.com/ranching/maps/eef0570d559b365e0a36736b89d1c5e4/share), and then click on any of the icons to see beautiful photographs of the property taken from those locations. You can easily change the base maps to view aerial, topographic, infrared or street maps of the property. Take a look at the drone video of the property for a great aerial view!

## **MORE DETAILS**

Address:

3002 Blue Drive Supply, NC 28462

Acreage: 0.5 acres

County: Brunswick

**MOPLS ID:** 50550

**GPS Location:** 

33.932600 x -78.339400