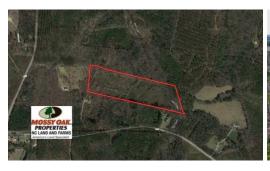

#### **WITHDRAWN**

A great location and a creek running through the property makes for the perfect weekend recreational retreat!

Located off Bensalem Church Road near Eagle Springs in Moore County, North Carolina, is a perfect recreational tract. This property offers 32.5 acres ideal for hunting, ATV riding, and even a potential timber investment. The timber could provide some additional income once it is ready to be cut or thinned. Wildlife in the area includes deer, turkey and other small game. The property has some nice contour that works its way down to wet Creek, which runs along the bottom of the property, attracts wildlife by offering a great water source. If areas were cleared for food plots, even more wildlife would be drawn making this a great opportunity for hunting. The property is conveniently located just 20 minutes from Pinehurst and 30 minutes from Asheboro and Rockingham. This allows for an easy commute to the perfect weekend recreational retreat!

For a birds eye view of this property, visit our MapRight mapping system. Copy and paste this link into your browser (https://mapright.com/ranching/maps/9b4b075d284c253cc2a08931bcea88a7/share). This is an interactive map, so you can easily change the base layers to view aerial, topographic, infrared or street maps of the area.