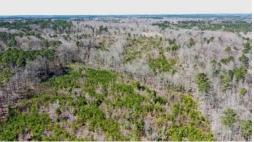

#### **WITHDRAWN**

A great location and a creek running through the property makes for the perfect weekend recreational retreat!

Located off Bensalem Church Road near Eagle Springs in Moore County, North Carolina, is a perfect recreational tract. This property offers 32.5 acres ideal for hunting, ATV riding, and even a potential timber investment. The timber could provide some additional income once it is ready to be cut or thinned. Wildlife in the area includes deer, turkey and other small game. The property has some nice contour that works its way down to wet Creek, which runs along the bottom of the property, attracts wildlife by offering a great water source. If areas were cleared for food plots, even more wildlife would be drawn making this a great opportunity for hunting. The property is conveniently located just 20 minutes from Pinehurst and 30 minutes from Asheboro and Rockingham. This allows for an easy commute to the perfect weekend recreational retreat!